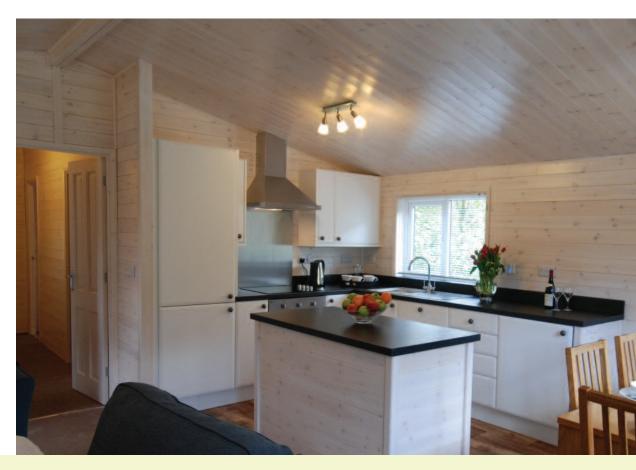

A fully fitted kitchen complete with integrated appliances, makes self-catering a pleasure. Well designed bathrooms and en-suites provide a haven for relaxation and open-plan living makes the most of precious family moments.