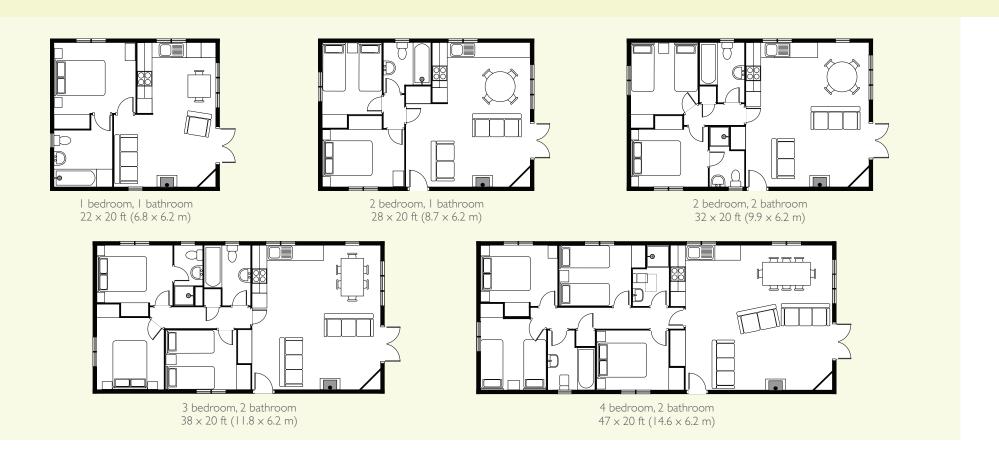

The carefully thought through layouts make maximum use of the space to provide guest accommodation with high appeal.

Perfect for the holiday letting market – and just as desirable as a second home 'getaway' – this stylish and comfortable lodge cannot fail to please.