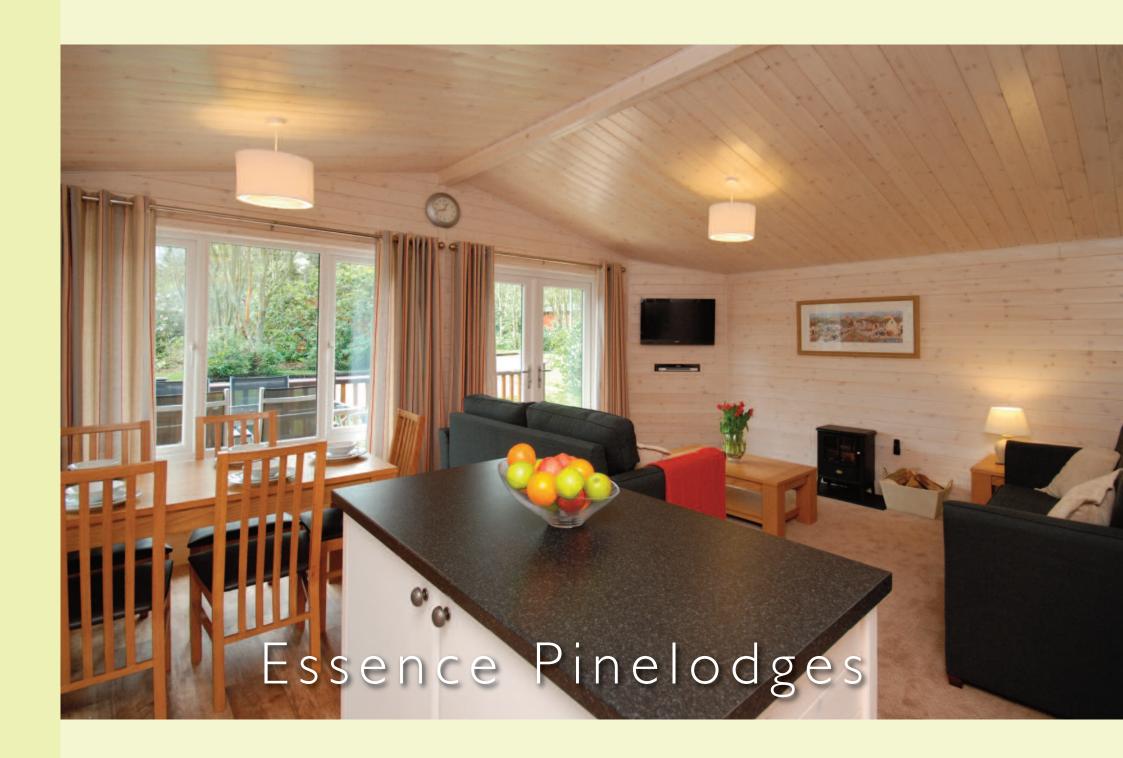

The carefully thought through layouts make maximum use of the space to provide guest accommodation with high appeal.

Perfect for the holiday letting market – and just as desirable as a second home 'getaway' – this stylish and comfortable lodge cannot fail to please.

A fully fitted kitchen complete with integrated appliances, makes self-catering a pleasure. Well designed bathrooms and en-suites provide a haven for relaxation and open-plan living makes the most of precious family moments.