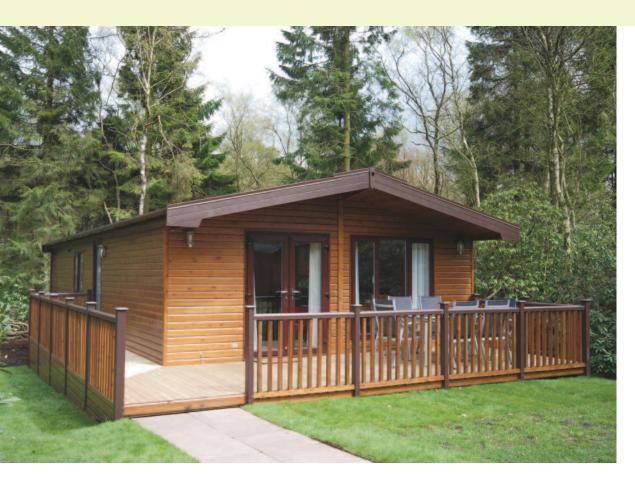

Designed specifically for the holiday letting market, our Essence Pinelodge collection draws on over 30 years' experience of building high quality timber buildings and over 20 years as a holiday park operator.

The carefully thought through layouts make maximum use of the space to provide guest accommodation with high appeal.

Perfect for the holiday letting market – and just as desirable as a second home 'getaway' – this stylish and comfortable lodge cannot fail to please.

Warm and cosy, exceptionally robust and hard wearing, Pinelodges have an unrivalled reputation for quality, with a building standard well in excess of the requirements of BS 3632.

The Essence range embodies all the build quality Pinelog is known for but at an entry level price. Superb insulation translates into low running costs and, pressure treated timbers with uPVC windows and doors mean low maintenance and peace of mind.