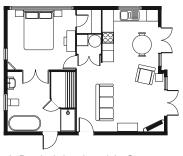

Bedrooms are an oasis of calm. Attractive timber headboards lend warmth and interest to the rooms.

Walk in wardrobes provide generous storage space and full length mirrors.

I Bed, I bath with Sauna 28' × 22' / 8.5m × 6.8m