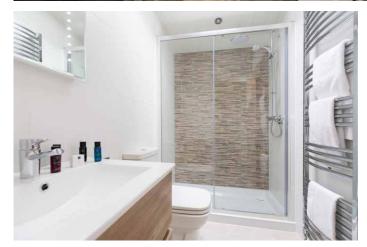

The 'tour de force' of the Glade lodges is the bathroom where you will find a freestanding bath, surrounded and highlighted by twinkling LED lights, along with a separate shower cubicle with Mira dual head shower.

As a final touch of decadence and luxury, we even include a bathroom TV. In the 1-bedroom lodge you will also find a luxurious sauna.

The En Suites
have a luxurious
large shower
enclosure and
both rooms offer
plenty of storage
in stylish vanity
units. Illuminated
mirrors with
integrated shaver
sockets add a
practical touch.