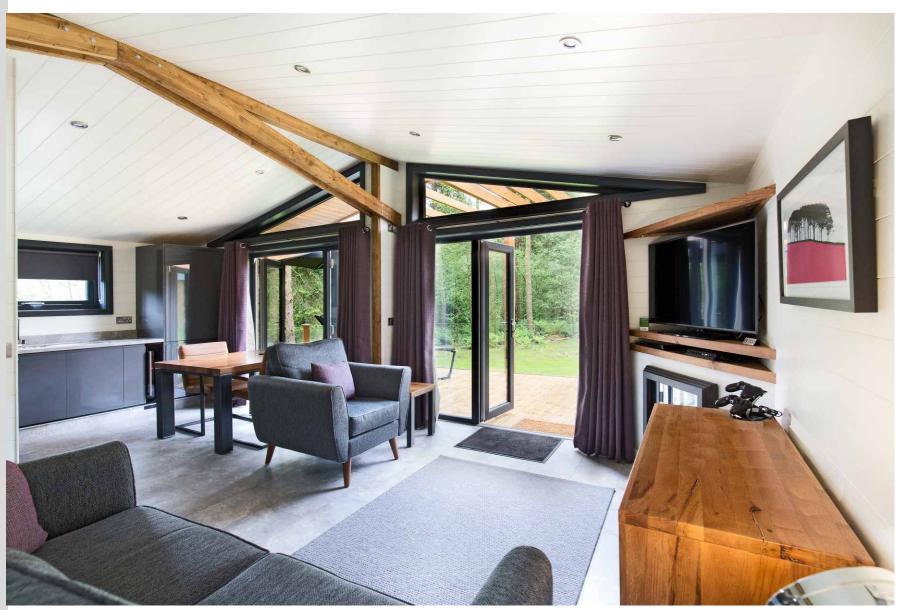

Natural light is maximised with glazed gables and full length windows.

The open plan living area features beautiful timber detailing which draws the eye to the vaulted ceiling and exposed wooden beams.

A stylish fireplace is an uncluttered focal point and generous shelving provides well considered space for modern multi-media equipment.

In the 4-bedroom lodge
you will even find a
dedicated Games
Room - or you could
choose to use this
additional space as you
prefer.