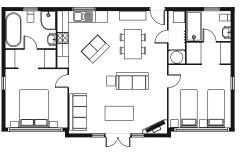

2 Bed, 2 bath End Living 40' × 22' / 12.2m × 6.8m

2 Bed, 2 bath Central Living 40' × 22' / 12.2m × 6.8m

3 Bed, 3 bath  $50' \times 22' / 15.3m \times 6.8m$ 

4 Bed, 3 bath 65' × 22' / 20m × 6.8m

Pinelog Limited, Riverside Business Park, Bakewell, Derbyshire DE45 IGS Tel: 01629 814481 Fax: 01629 814634 email:admin@pinelog.co.uk www.pinelog.co.uk