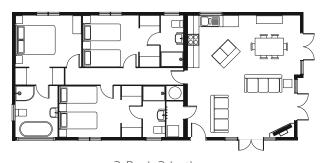

2 Bed, 2 bath End Living 40' × 22' / 12.2m × 6.8m

2 Bed, 2 bath Central Living 40' × 22' / 12.2m × 6.8m

3 Bed, 3 bath  $50' \times 22' / 15.3m \times 6.8m$ 

4 Bed, 3 bath 65' × 22' / 20m × 6.8m

Pinelog Limited, Riverside Business Park, Bakewell, Derbyshire DE45 IGS Tel: 01629 814481 Fax: 01629 814634 email:admin@pinelog.co.uk www.pinelog.co.uk