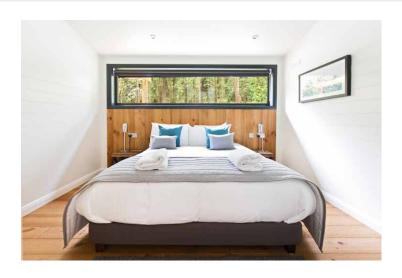

Bedrooms are an oasis of calm. Attractive timber headboards lend warmth and interest to the rooms.

Walk in wardrobes provide generous storage space and full length mirrors.

I Bed, I bath with Sauna 28' × 22' / 8.5m × 6.8m