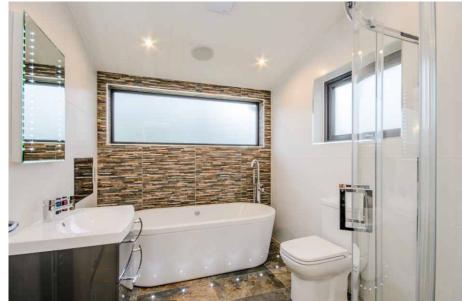

The 'tour de force' of the Glade lodges is the bathroom where you will find a freestanding bath, surrounded and highlighted by twinkling LED lights, along with a separate shower cubicle with Mira dual head shower.

As a final touch of decadence and luxury, we even include a bathroom TV. In the 1-bedroom lodge you will also find a luxurious sauna.

The En Suites
have a luxurious
large shower
enclosure and
both rooms offer
plenty of storage
in stylish vanity
units. Illuminated
mirrors with
integrated shaver
sockets add a
practical touch.