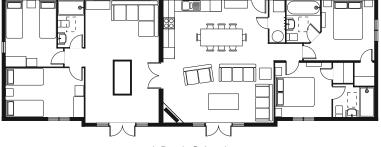

2 Bed, 2 bath End Living 40' × 22' / 12.2m × 6.8m

2 Bed, 2 bath Central Living 40' × 22' / 12.2m × 6.8m

3 Bed, 3 bath  $50' \times 22' / 15.3m \times 6.8m$ 

4 Bed, 3 bath 65' × 22' / 20m × 6.8m

Pinelog Limited, Riverside Business Park, Bakewell, Derbyshire DE45 IGS Tel: 01629 814481 Fax: 01629 814634 email:admin@pinelog.co.uk www.pinelog.co.uk