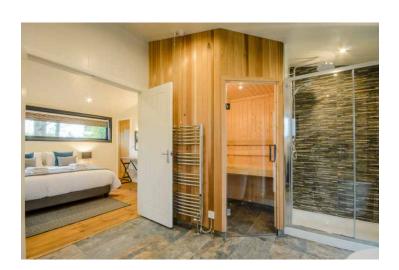

As a final touch of decadence and luxury, we even include a bathroom TV. In the 1-bedroom lodge you will also find a luxurious sauna.

The En Suites
have a luxurious
large shower
enclosure and
both rooms offer
plenty of storage
in stylish vanity
units. Illuminated
mirrors with
integrated shaver
sockets add a
practical touch.