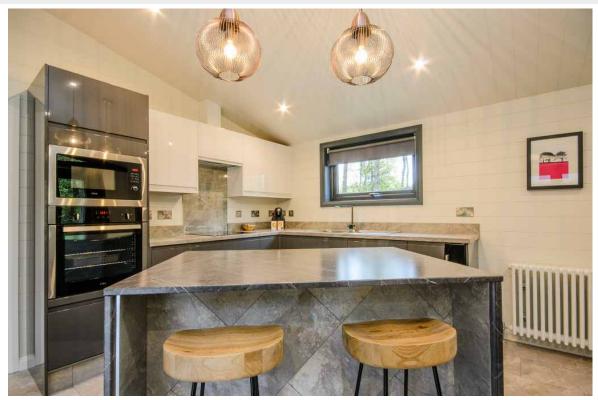

The kitchen is a dream. Two-tone, high gloss units provide plenty of storage and work space and it is equipped with a comprehensive range of appliances including eye level oven and microwave, integrated dishwasher and even a wine cooler.

Clever LED lighting creates the impression that kitchen units are 'floating' and provides gentle zoned light at evening time.

The washing machine is housed separately in a convenient and useful 'Boot' room, which also has space for your vacuum cleaner, ironing board and other household essentials.