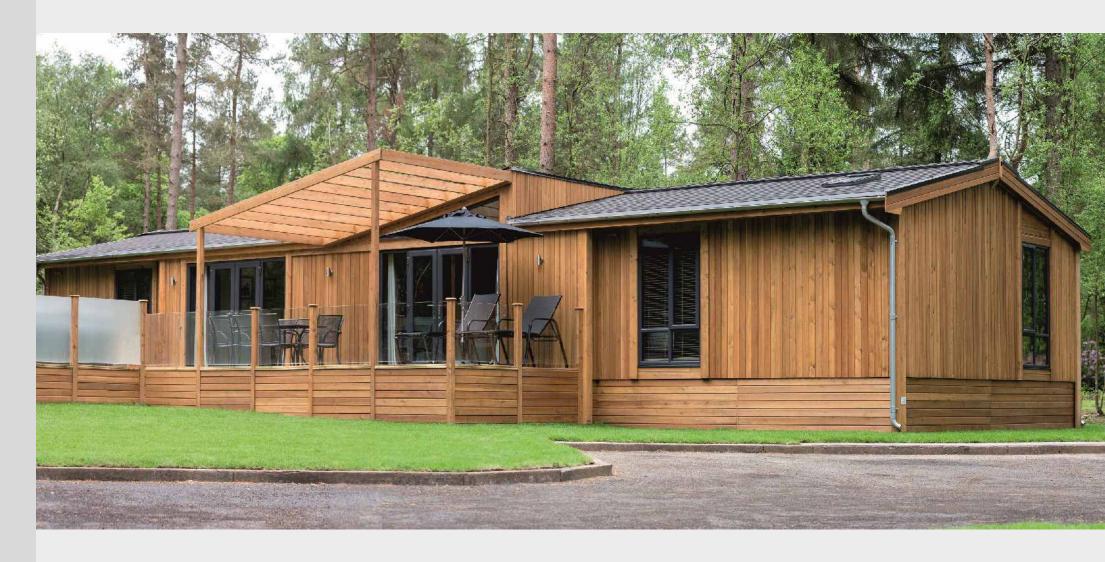

## Glade Pinelodges

Cool, uncluttered, contemporary ... this architect designed lodge has many innovative features. With high level landscape windows and stunning glazed gables; brise soleil inspired canopies and generous deck; superb bathrooms and kitchen to relaxing bedrooms - this is a lodge designed to impress.

Natural light is maximised with glazed gables and full length windows.

The open plan living area features beautiful timber detailing which draws the eye to the vaulted ceiling and exposed wooden beams.