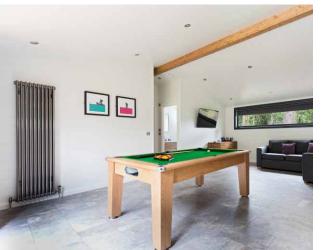

A stylish fireplace is an uncluttered focal point and generous shelving provides well considered space for modern multi-media equipment.

In the 4-bedroom lodge
you will even find a
dedicated Games
Room - or you could
choose to use this
additional space as you
prefer.