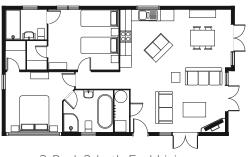

2 Bed, 2 bath End Living 40' × 22' / 12.2m × 6.8m

2 Bed, 2 bath Central Living 40' × 22' / 12.2m × 6.8m

3 Bed, 3 bath  $50' \times 22' / 15.3m \times 6.8m$ 

4 Bed, 3 bath 65' × 22' / 20m × 6.8m

Pinelog Limited, Riverside Business Park, Bakewell, Derbyshire DE45 IGS Tel: 01629 814481 Fax: 01629 814634 email:admin@pinelog.co.uk www.pinelog.co.uk