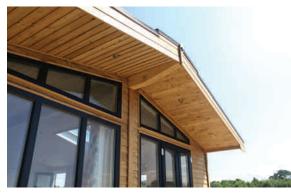

Designed with a contemporary feel, the outstanding feature of this lovely 'Skyline' lodge is its spectacular double rooflight, which floods the living area with natural light. On a clear night it provides your very own observatory to the stars.

Tall windows maximise the views and large areas of glazing exploit light and warmth from the sun.

Exceptional levels of insulation mean the lodge is cosy and comfortable whatever the season.

The open plan living room features a very pleasant dining area and a space to enjoy eating and socialising.

Spacious bedrooms, co-ordinating furniture and walk in wardrobes, in the larger models, make this lodge equally suitable for holiday rental or as a second home.

External cladding is durable European larch which will naturally silver and age over time. Alternatively the cladding can be tinted to a colour of your choice with a low maintenance stain.