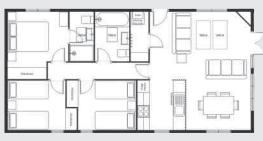

## 2 bedroom, 2 bathroom models

34' x 20' (10.5 x 6.1m)

40' x 20' (12.3 x 6.1m)

3 bedroom, 2 bathroom models

40' x 20' (12.3 x 6.1m)

45' x 20' (13.8 x 6.1m)

Alternative sizes, including I bedroom, 4 bedroom and 22' wide models are available on request.