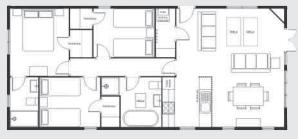

## 2 bedroom, 2 bathroom models

34' x 20' (10.5 x 6.1m)

40' x 20' (12.3 x 6.1m)

3 bedroom, 2 bathroom models

40' x 20' (12.3 x 6.1m)

45' x 20' (13.8 x 6.1m)

Alternative sizes, including I bedroom, 4 bedroom and 22' wide models are available on request.