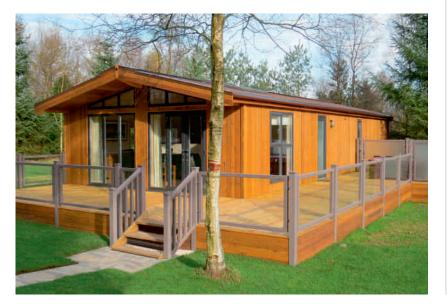

Designed with a contemporary feel, the outstanding feature of this lovely 'Skyline' lodge is its spectacular double rooflight, which floods the living area with natural light. On a clear night it provides your very own observatory to the stars.

Spacious bedrooms, co-ordinating furniture and walk in wardrobes, in the larger models, make this lodge equally suitable for holiday rental or as a second home.

External cladding is durable European larch which will naturally silver and age over time. Alternatively the cladding can be tinted to a colour of your choice with a low maintenance stain.