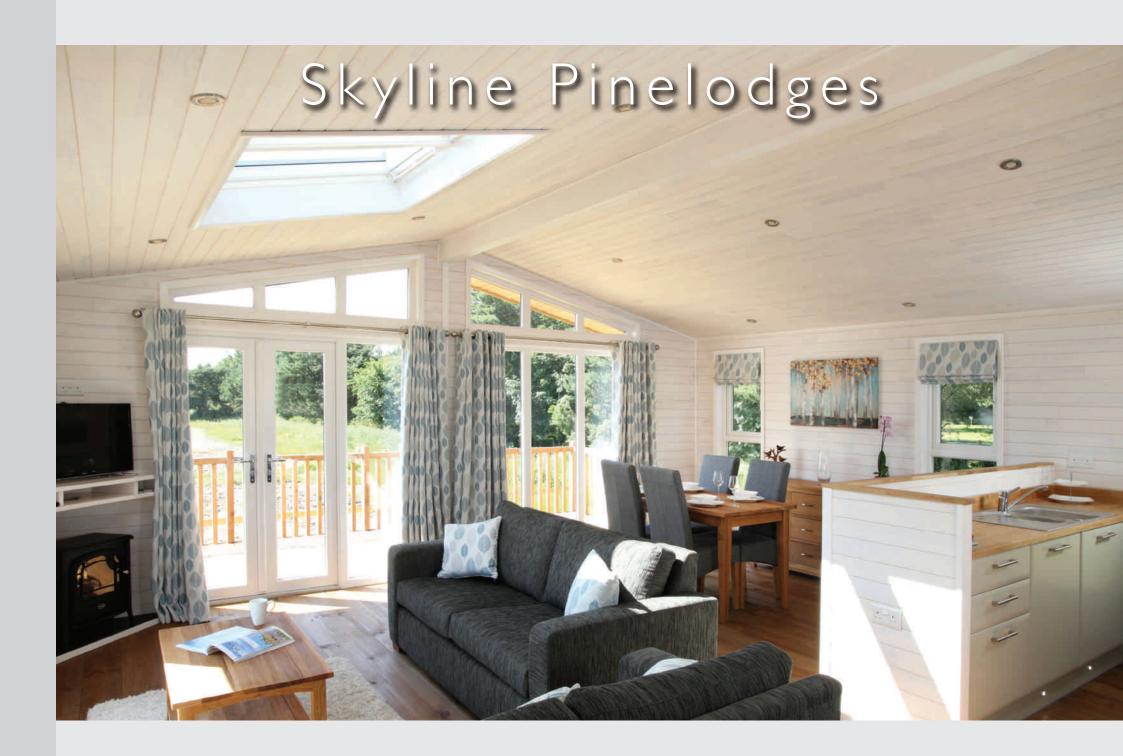

Designed with a contemporary feel, the outstanding feature of this lovely 'Skyline' lodge is its spectacular double rooflight, which floods the living area with natural light. On a clear night it provides your very own observatory to the stars.

Tall windows maximise the views and large areas of glazing exploit light and warmth from the sun.

Exceptional levels of insulation mean the lodge is cosy and comfortable whatever the season.

The open plan living room features a very pleasant dining area and a space to enjoy eating and socialising.