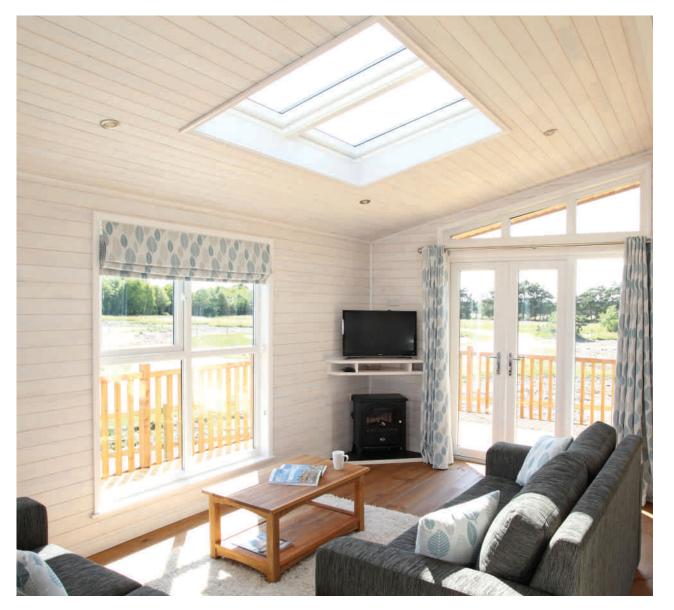

Designed with a contemporary feel, the outstanding feature of this lovely 'Skyline' lodge is its spectacular double rooflight, which floods the living area with natural light. On a clear night it provides your very own observatory to the stars.

Tall windows maximise the views and large areas of glazing exploit light and warmth from the sun.

Exceptional levels of insulation mean the lodge is cosy and comfortable whatever the season.

The open plan living room features a very pleasant dining area and a space to enjoy eating and socialising.