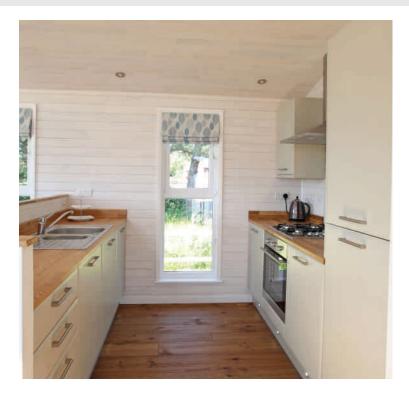

We include a quality oak dining suite in our furnishing package along with a co-ordinating sideboard and occasional tables.

The beautiful kitchen is designed for ease of use and features integrated appliances and a solid oak worktop. Its wide galley design means that everything is close at hand and conveniently placed.

We also offer you a choice of cabinets and worktops so that you can create a kitchen to your own taste.

Adjacent to the kitchen and by the entrance door you'll find a separate Boot Room with space for a washing machine, coats and shoes.