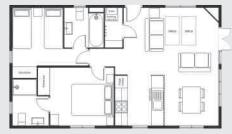

## 2 bedroom, 2 bathroom models

34' x 20' (10.5 x 6.1m)

40' x 20' (12.3 x 6.1m)

3 bedroom, 2 bathroom models

40' x 20' (12.3 x 6.1m)

45' x 20' (13.8 x 6.1m)

Alternative sizes, including I bedroom, 4 bedroom and 22' wide models are available on request.