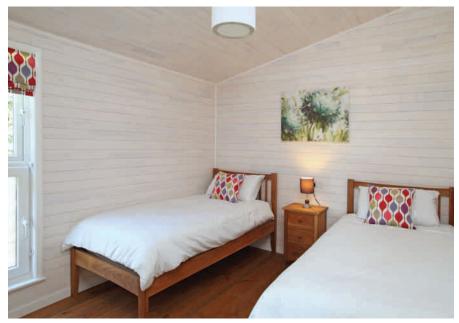

Spacious bedrooms, co-ordinating furniture and walk in wardrobes, in the larger models, make this lodge equally suitable for holiday rental or as a second home.

External cladding is durable European larch which will naturally silver and age over time. Alternatively the cladding can be tinted to a colour of your choice with a low maintenance stain.