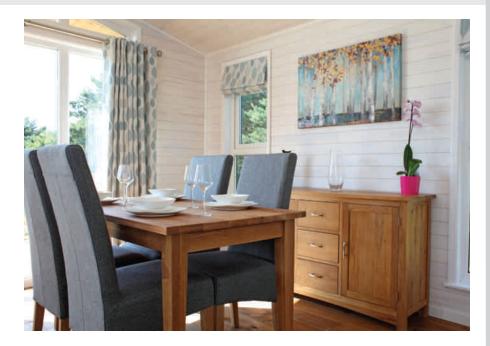

Tall windows maximise the views and large areas of glazing exploit light and warmth from the sun.

Exceptional levels of insulation mean the lodge is cosy and comfortable whatever the season.

The open plan living room features a very pleasant dining area and a space to enjoy eating and socialising.

We include a quality oak dining suite in our furnishing package along with a co-ordinating sideboard and occasional tables.

The beautiful kitchen is designed for ease of use and features integrated appliances and a solid oak worktop. Its wide galley design means that everything is close at hand and conveniently placed.