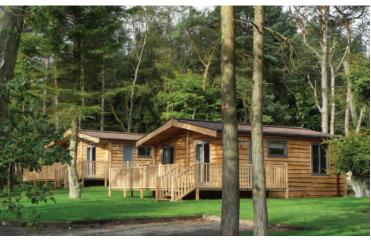

The main external feature of the Woodsman lodge is its chunky waney edge larch cladding. This beautiful and enduring timber is left unstained so that it will weather naturally and mature beautifully.

Windows and doors are deliberately kept simple in design to complement the 'homespun' feel and are finished in a neutral grey paint that will keep on looking good as the lodge naturally mellows to a soft silver hue over the years. The design of the Woodman Pinelodge originally evolved from a client who wanted a lodge that had a very natural 'cabin in the woods' feel.

The result is a lodge which has a totally unique place in the market. Quirky and original this lodge is a real talking point and absolutely on trend for today's eco-conscious consumer.

Cosy as it undoubtedly is, the Woodsman lodge has all the modern conveniences you would expect including a well planned kitchen. Larger models have a delightful island unit designed to house a fridge and freezer. A washing machine and dishwasher are also catered for and there is plenty of storage space in the generous number of cupboards and drawers. The natural theme is continued inside the lodge with timber walls that you would expect in a log cabin. Internal wall are all finished with a UV retardant varnish to limit colour change over time.