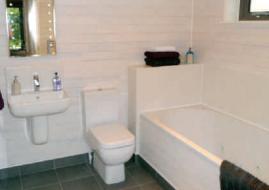

A feature of this lodge is the attractive structural timber floor. The floor has a Hardwax Oil finish which means that its beautiful looks are easy to maintain.

Bathrooms and en-suites in this range of Pinelodges have been thoughtfully designed and feature a double ended bath, thermostatic showers and contemporary sanitary ware with simple and pleasing lines. Wherever possible we strive to use water saving fittings.