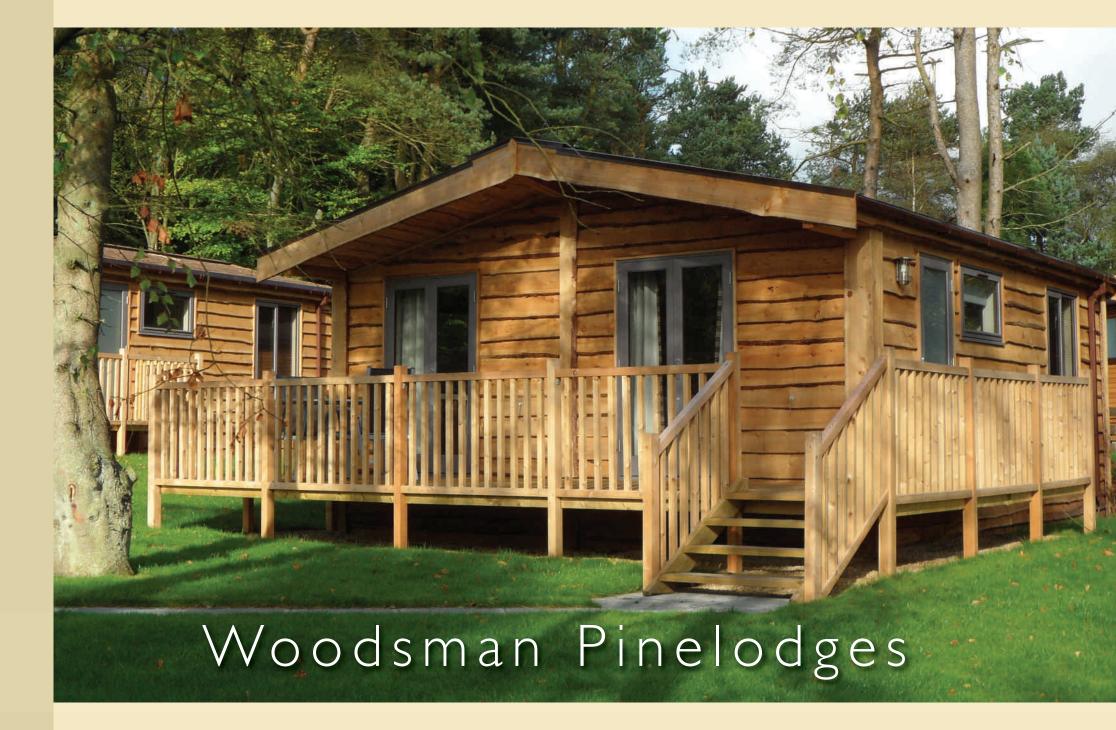

The main external feature of the Woodsman lodge is its chunky waney edge larch cladding. This beautiful and enduring timber is left unstained so that it will weather naturally and mature beautifully.

Windows and doors are deliberately kept simple in design to complement the 'homespun' feel and are finished in a neutral grey paint that will keep on looking good as the lodge naturally mellows to a soft silver hue over the years. The design of the Woodman Pinelodge originally evolved from a client who wanted a lodge that had a very natural 'cabin in the woods' feel.

The result is a lodge which has a totally unique place in the market. Quirky and original this lodge is a real talking point and absolutely on trend for today's eco-conscious consumer.

Cosy as it undoubtedly is, the Woodsman lodge has all the modern conveniences you would expect including a well planned kitchen. Larger models have a delightful island unit designed to house a fridge and freezer. A washing machine and dishwasher are also catered for and there is plenty of storage space in the generous number of cupboards and drawers. The natural theme is continued inside the lodge with timber walls that you would expect in a log cabin. Internal wall are all finished with a UV retardant varnish to limit colour change over time.