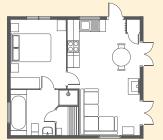

I Bedroom lodge - 22 x 20 ft (6.8 x 6.1 m)

20 ft (6.8 × 6.1 m) 2 Bedroom, I Bathr

.1 m) 3 Bedroom, 2 Bathroom lodge - 40 x 20 ft (12.3 x 6.1 m)

With superb levels of insulation well in excess of the requirements of BS3632, our use of natural timber, great build quality and attention to detail, low energy lighting and energy saving appliances the Woodsman is a genuinely environmentally friendly log cabin.