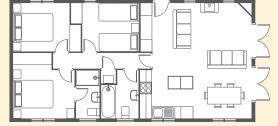

I Bedroom lodge - 22 x 20 ft (6.8 x 6.1 m)

20 ft (6.8 × 6.1 m) 2 Bedroom, I Bathr

.1 m) 3 Bedroom, 2 Bathroom lodge - 40 x 20 ft (12.3 x 6.1 m)

With superb levels of insulation well in excess of the requirements of BS3632, our use of natural timber, great build quality and attention to detail, low energy lighting and energy saving appliances the Woodsman is a genuinely environmentally friendly log cabin.