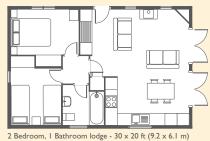

I Bedroom lodge - 22 x 20 ft (6.8 x 6.1 m)

20 ft (6.8 × 6.1 m) 2 Bedroom, I Bathr

.1 m) 3 Bedroom, 2 Bathroom lodge - 40 x 20 ft (12.3 x 6.1 m)

With superb levels of insulation well in excess of the requirements of BS3632, our use of natural timber, great build quality and attention to detail, low energy lighting and energy saving appliances the Woodsman is a genuinely environmentally friendly log cabin.