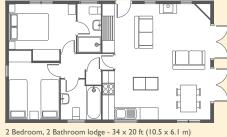

I Bedroom lodge - 22 x 20 ft (6.8 x 6.1 m)

20 ft (6.8 × 6.1 m) 2 Bedroom, I Bathr

.1 m) 3 Bedroom, 2 Bathroom lodge - 40 x 20 ft (12.3 x 6.1 m)

With superb levels of insulation well in excess of the requirements of BS3632, our use of natural timber, great build quality and attention to detail, low energy lighting and energy saving appliances the Woodsman is a genuinely environmentally friendly log cabin.