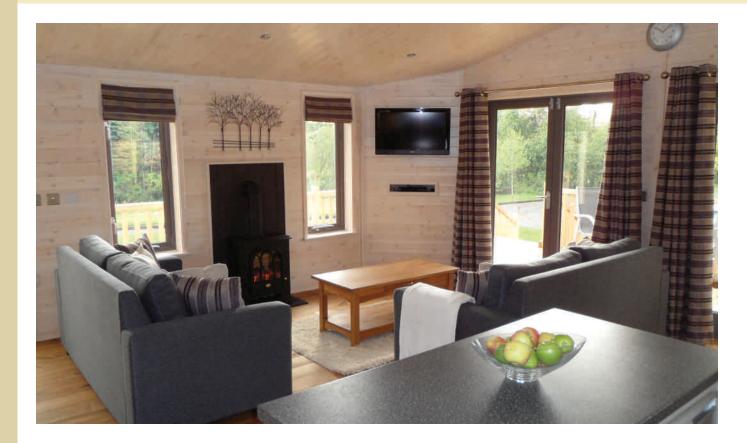

The result is a lodge which has a totally unique place in the market. Quirky and original this lodge is a real talking point and absolutely on trend for today's eco-conscious consumer.

Cosy as it undoubtedly is, the Woodsman lodge has all the modern conveniences you would expect including a well planned kitchen. Larger models have a delightful island unit designed to house a fridge and freezer. A washing machine and dishwasher are also catered for and there is plenty of storage space in the generous number of cupboards and drawers. The natural theme is continued inside the lodge with timber walls that you would expect in a log cabin. Internal wall are all finished with a UV retardant varnish to limit colour change over time.

A feature of this lodge is the attractive structural timber floor. The floor has a Hardwax Oil finish which means that its beautiful looks are easy to maintain.

Bathrooms and en-suites in this range of Pinelodges have been thoughtfully designed and feature a double ended bath, thermostatic showers and contemporary sanitary ware with simple and pleasing lines. Wherever possible we strive to use water saving fittings.