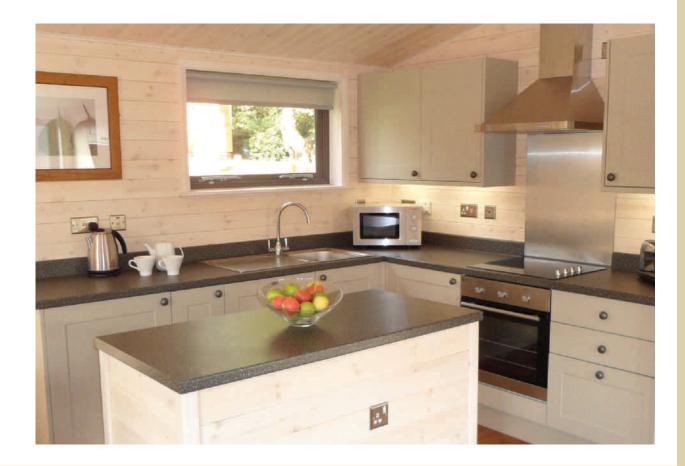

The result is a lodge which has a totally unique place in the market. Quirky and original this lodge is a real talking point and absolutely on trend for today's eco-conscious consumer.

Cosy as it undoubtedly is, the Woodsman lodge has all the modern conveniences you would expect including a well planned kitchen. Larger models have a delightful island unit designed to house a fridge and freezer. A washing machine and dishwasher are also catered for and there is plenty of storage space in the generous number of cupboards and drawers. The natural theme is continued inside the lodge with timber walls that you would expect in a log cabin. Internal wall are all finished with a UV retardant varnish to limit colour change over time.