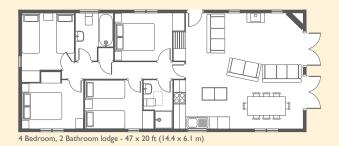

I Bedroom lodge - 22 x 20 ft (6.8 x 6.1 m)

20 ft (6.8 × 6.1 m) 2 Bedroom, I Bathr

.1 m) 3 Bedroom, 2 Bathroom lodge - 40 x 20 ft (12.3 x 6.1 m)

With superb levels of insulation well in excess of the requirements of BS3632, our use of natural timber, great build quality and attention to detail, low energy lighting and energy saving appliances the Woodsman is a genuinely environmentally friendly log cabin.