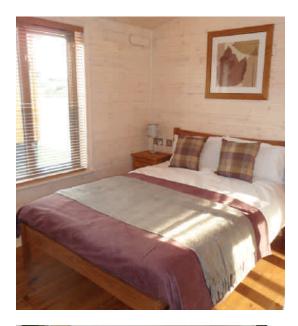

The result is a lodge which has a totally unique place in the market. Quirky and original this lodge is a real talking point and absolutely on trend for today's eco-conscious consumer.

Cosy as it undoubtedly is, the Woodsman lodge has all the modern conveniences you would expect including a well planned kitchen. Larger models have a delightful island unit designed to house a fridge and freezer. A washing machine and dishwasher are also catered for and there is plenty of storage space in the generous number of cupboards and drawers. The natural theme is continued inside the lodge with timber walls that you would expect in a log cabin. Internal wall are all finished with a UV retardant varnish to limit colour change over time.