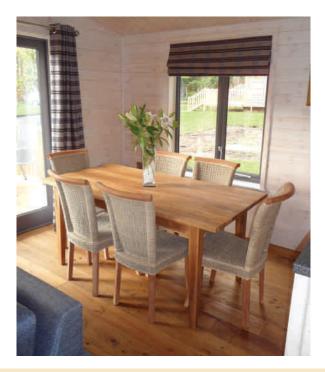

The result is a lodge which has a totally unique place in the market. Quirky and original this lodge is a real talking point and absolutely on trend for today's eco-conscious consumer.

Cosy as it undoubtedly is, the Woodsman lodge has all the modern conveniences you would expect including a well planned kitchen. Larger models have a delightful island unit designed to house a fridge and freezer. A washing machine and dishwasher are also catered for and there is plenty of storage space in the generous number of cupboards and drawers. The natural theme is continued inside the lodge with timber walls that you would expect in a log cabin. Internal wall are all finished with a UV retardant varnish to limit colour change over time.

A feature of this lodge is the attractive structural timber floor. The floor has a Hardwax Oil finish which means that its beautiful looks are easy to maintain.

Bathrooms and en-suites in this range of Pinelodges have been thoughtfully designed and feature a double ended bath, thermostatic showers and contemporary sanitary ware with simple and pleasing lines. Wherever possible we strive to use water saving fittings.