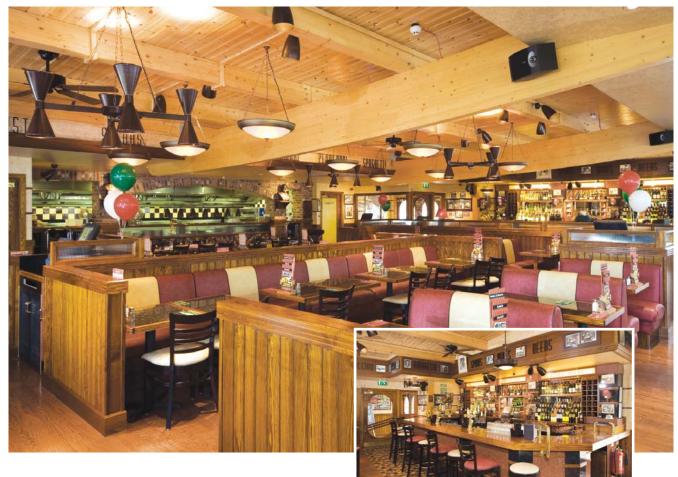

Internally its dynamic form is derived from its main structural elements, which are glulam laminated curved roof beams. The building is almost entirely open plan within the space provided by the envelope allowing free movement of staff, customers and ventilated air.

The building includes a 130-seat restaurant, bar, kitchen, store rooms, cold rooms and a reception area. All walls and surfaces are coated with a flame retarding paint to achieve Class 1 Fire Rating.