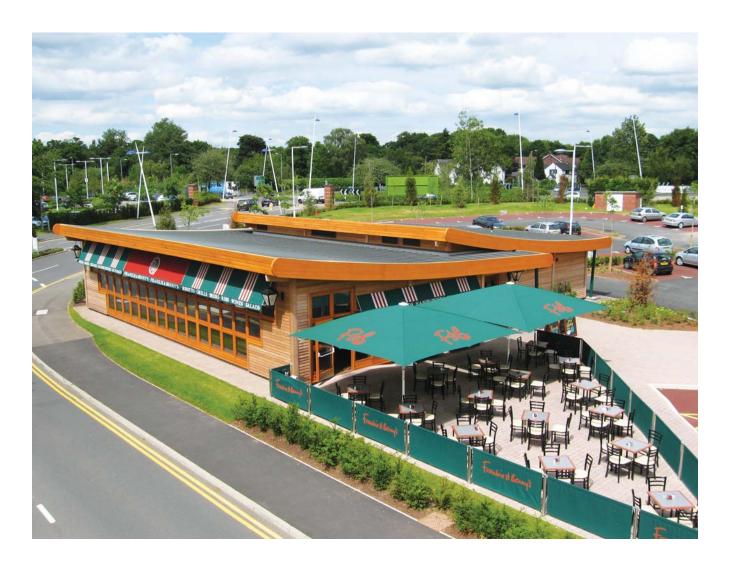

The innovative timber frame building has a distinctive double curved roof. Highly insulated, the frame is externally clad in horizontal tongue and grooved Siberian larch, derived from sustainable forests. Siberian larch is very durable and requires minimal further treatment, ageing naturally over time.

The overhanging roof and corporate sunshades help prevent excessive heat whilst at the same time allow in plenty of natural light. The windows and door frames are of Douglas fir to contrast with the cladding and fitted with low-E glazing to reduce heat loss.

## Client Benefits

The building has succeeded in becoming a distinctive landmark at the entrance to Trentham Gardens. Feedback from the client about the performance of the building has been universally positive and customers have commented on how they enjoy its warm ambience.