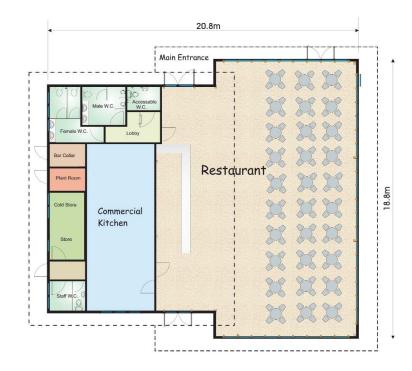

The building includes a 130-seat restaurant, bar, kitchen, store rooms, cold rooms and a reception area. All walls and surfaces are coated with a flame retarding paint to achieve Class 1 Fire Rating.