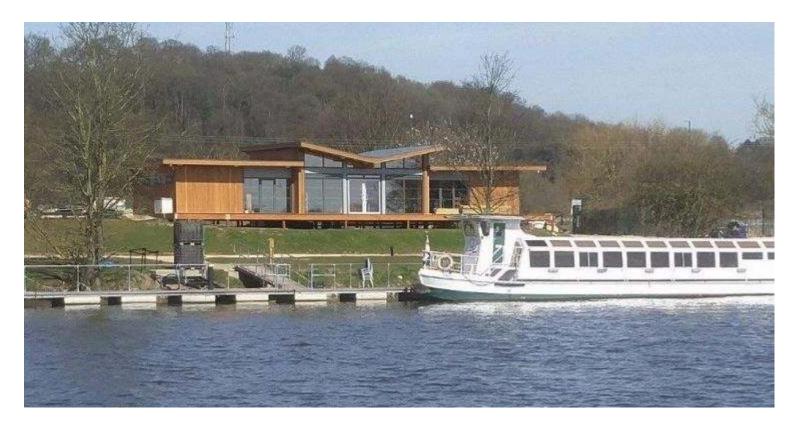

## The Client

Princess River Cruises operate two deluxe river cruisers on the tranquil River Trent in Nottingham, which are available for either day or night time cruising every day of the year. Sited in greenbelt just outside the city boundary with an extremely prominent river frontage. This meant major planning concerns were overcome to achieve a satisfactory planning approval.

## The Brief

The cruise operator had operated out of nearby premises for many years. The land had been sold for redevelopment and the company was offered alternative land on the River Trent near Colwick Park. A new purpose built facilities building was required for guests to arrive at and begin their river trips or evenings out.