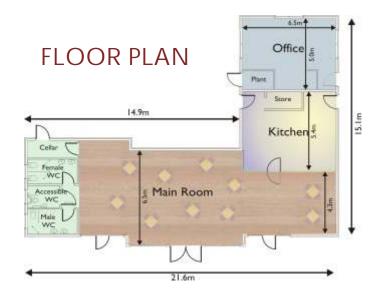

## The Brief

The cruise operator had operated out of nearby premises for many years. The land had been sold for redevelopment and the company was offered alternative land on the River Trent near Colwick Park. A new purpose built facilities building was required for guests to arrive at and begin their river trips or evenings out.

## The Specification

The facilities building is constructed using a timber frame with high levels of insulation and air tightness to prevent heat loss and increase energy efficiency. The external walls are finished entirely using sustainable larch and the roof is finished with a single ply roof with overhanging eaves. Materials are sourced where possible from sustainable sources and are FSC and BM TRADA certified.