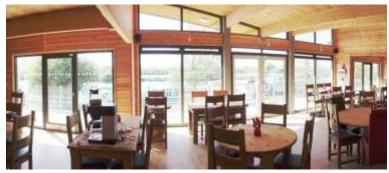

## The Specification

The facilities building is constructed using a timber frame with high levels of insulation and air tightness to prevent heat loss and increase energy efficiency. The external walls are finished entirely using sustainable larch and the roof is finished with a single ply roof with overhanging eaves. Materials are sourced where possible from sustainable sources and are FSC and BM TRADA certified.