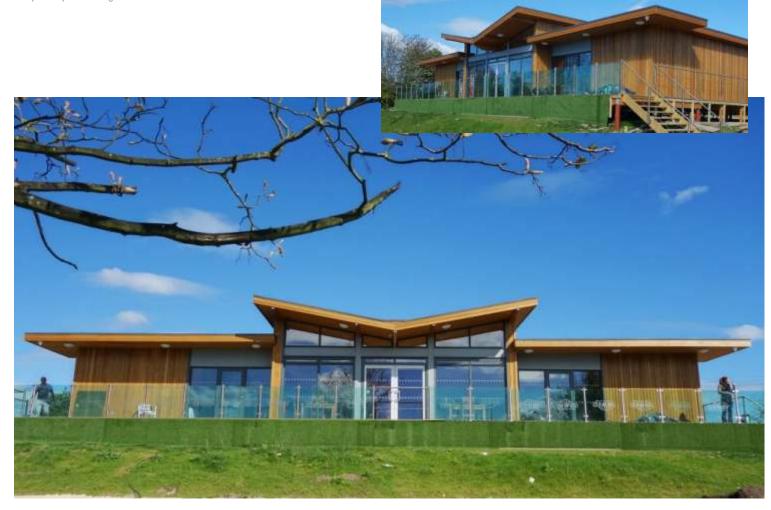

## River Lodge - facilities building for Princess River Cruises Facilities Building

A new facilities building for the Nottingham based river cruise operator's new departure point.

## The Specification

The facilities building is constructed using a timber frame with high levels of insulation and air tightness to prevent heat loss and increase energy efficiency. The external walls are finished entirely using sustainable larch and the roof is finished with a single ply roof with overhanging eaves. Materials are sourced where possible from sustainable sources and are FSC and BM TRADA certified.