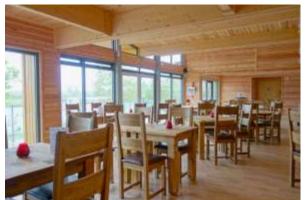

## The Specification

The facilities building is constructed using a timber frame with high levels of insulation and air tightness to prevent heat loss and increase energy efficiency. The external walls are finished entirely using sustainable larch and the roof is finished with a single ply roof with overhanging eaves. Materials are sourced where possible from sustainable sources and are FSC and BM TRADA certified.