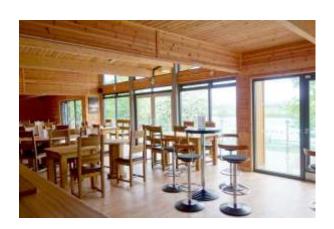

## The Specification

The facilities building is constructed using a timber frame with high levels of insulation and air tightness to prevent heat loss and increase energy efficiency. The external walls are finished entirely using sustainable larch and the roof is finished with a single ply roof with overhanging eaves. Materials are sourced where possible from sustainable sources and are FSC and BM TRADA certified.