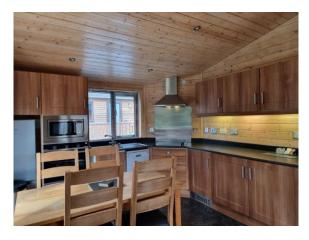

## Skyline Pinelodge - DFCP 14

28ft x 20ft Sleeps 4

One double bedroom with 4'6" bed and TV socket

One twin bedroom with 3' beds and TV Socket

Kitchen with dishwasher, electric oven, microwave, fridge-freezer and ceramic hob Open plan living area. Bathroom fitted furniture.

Please call Judy on 01246 942842, or email sales@pinelog.co.uk

Indicative plan

Indicative photos