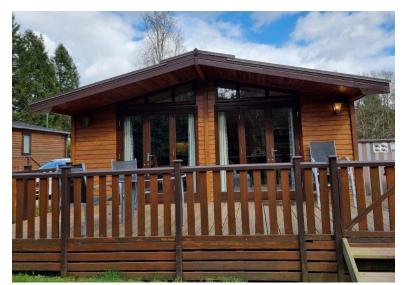

## Skyline Pinelodge 28' x 20' 2 bed

Indicative **photo** 

## Skyline Pinelodge - DFCP 14

28ft x 20ft Sleeps 4

One double bedroom with 4'6" bed and TV socket

One twin bedroom with 3' beds and TV Socket

Kitchen with dishwasher, electric oven, microwave, fridge-freezer and ceramic hob Open plan living area. Bathroom fitted furniture.