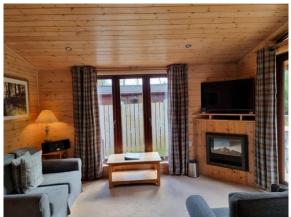

## Skyline Pinelodge 28' x 20' 2 bed

Indicative **photo** 

## Skyline Pinelodge - DFCP 14

28ft x 20ft Sleeps 4

One double bedroom with 4'6" bed and TV socket

One twin bedroom with 3' beds and TV Socket

Kitchen with dishwasher, electric oven, microwave, fridge-freezer and ceramic hob Open plan living area. Bathroom fitted furniture.

3 piece bathroom suite with shower over bath

All electric (min of 63amp supply required, 80amp supply recommended).

Space heating via electric panel heaters. Water heating via immersion cylinder.

Ideal for "granny annexe" or holiday let.