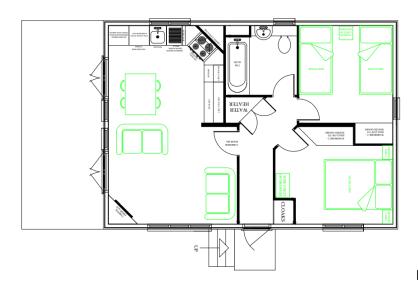

## Skyline Pinelodge - DFCP 14

28ft x 20ft Sleeps 4

One double bedroom with 4'6" bed and TV socket

One twin bedroom with 3' beds and TV Socket

Kitchen with dishwasher, electric oven, microwave, fridge-freezer and ceramic hob Open plan living area. Bathroom fitted furniture.

3 piece bathroom suite with shower over bath

All electric (min of 63amp supply required, 80amp supply recommended).

Space heating via electric panel heaters. Water heating via immersion cylinder.

Ideal for "granny annexe" or holiday let.

Please call Judy on 01246 942842, or email sales@pinelog.co.uk

Indicative plan

Indicative photos