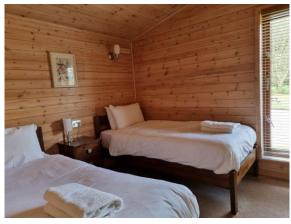

## Skyline Pinelodge 28' x 20' 2 bed

Indicative **photo** 

## Skyline Pinelodge - DFCP 14

28ft x 20ft Sleeps 4

One double bedroom with 4'6" bed and TV socket

One twin bedroom with 3' beds and TV Socket

Kitchen with dishwasher, electric oven, microwave, fridge-freezer and ceramic hob Open plan living area. Bathroom fitted furniture.

3 piece bathroom suite with shower over bath

All electric (min of 63amp supply required, 80amp supply recommended).

Space heating via electric panel heaters. Water heating via immersion cylinder.

Ideal for "granny annexe" or holiday let.