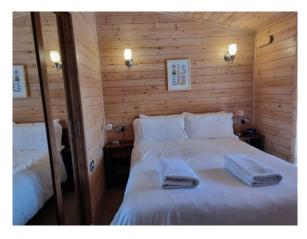

## Skyline Pinelodge 28' x 20' 2 bed

Indicative **photo** 

## Skyline Pinelodge - DFCP 14

28ft x 20ft Sleeps 4

One double bedroom with 4'6" bed and TV socket

One twin bedroom with 3' beds and TV Socket

Kitchen with dishwasher, electric oven, microwave, fridge-freezer and ceramic hob Open plan living area. Bathroom fitted furniture.