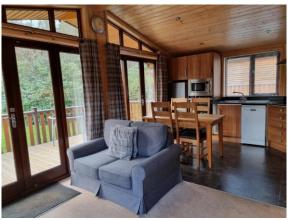

## Skyline Pinelodge 28' x 20' 2 bed

Indicative **photo** 

## Skyline Pinelodge - DFCP 14

28ft x 20ft Sleeps 4

One double bedroom with 4'6" bed and TV socket

One twin bedroom with 3' beds and TV Socket

Kitchen with dishwasher, electric oven, microwave, fridge-freezer and ceramic hob Open plan living area. Bathroom fitted furniture.

3 piece bathroom suite with shower over bath

All electric (min of 63amp supply required, 80amp supply recommended).

Space heating via electric panel heaters. Water heating via immersion cylinder.

Ideal for "granny annexe" or holiday let.