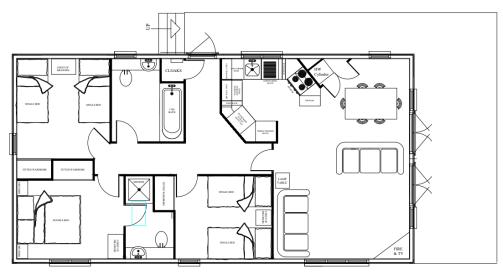

## Skyline Pinelodge – DFCP 12

38ft x 20ft Sleeps 6

One double bedroom with 4'6" bed, fitted wardrobe and TV socket.

En-suite shower room.

2 x twin bedroom with 3' beds, fitted wardrobes.

Kitchen with dishwasher, electric oven, ceramic hob, microwave, fridge-freezer and washing machine

Open plan living and dining area.

Bathroom with 3 piece bathroom suite with shower over bath.

All electric (min of 63amp supply required, 80amp supply recommended). Space heating via electric panel heaters Water heating via immersion cylinder.