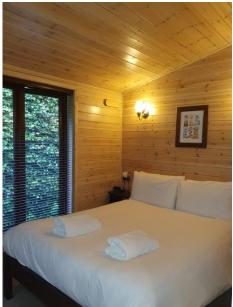

## Skyline Pinelodge – DFCP 12

38ft x 20ft Sleeps 6

One double bedroom with 4'6" bed, fitted wardrobe and TV socket.

En-suite shower room.

2 x twin bedroom with 3' beds, fitted wardrobes.

Kitchen with dishwasher, electric oven, ceramic hob, microwave, fridge-freezer and washing machine