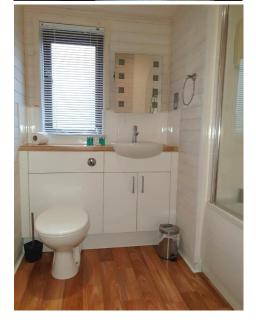

Open plan living and dining area.

Bathroom with 3 piece bathroom suite with shower over bath.

All electric (min of 63amp supply required, 80amp supply recommended). Space heating via electric panel heaters Water heating via immersion cylinder.