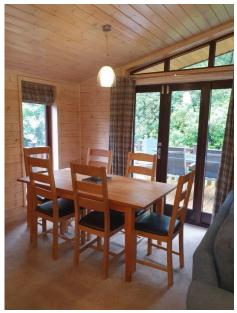

Open plan living and dining area.

Bathroom with 3 piece bathroom suite with shower over bath.

All electric (min of 63amp supply required, 80amp supply recommended). Space heating via electric panel heaters Water heating via immersion cylinder.