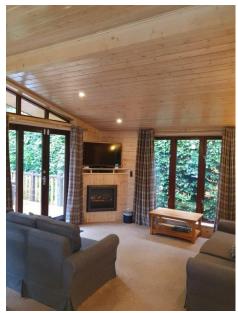

Open plan living and dining area.

Bathroom with 3 piece bathroom suite with shower over bath.

All electric (min of 63amp supply required, 80amp supply recommended). Space heating via electric panel heaters Water heating via immersion cylinder.