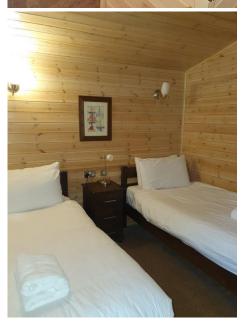

## Skyline Pinelodge – DFCP 12

38ft x 20ft Sleeps 6

One double bedroom with 4'6" bed, fitted wardrobe and TV socket.

En-suite shower room.

2 x twin bedroom with 3' beds, fitted wardrobes.

Kitchen with dishwasher, electric oven, ceramic hob, microwave, fridge-freezer and washing machine