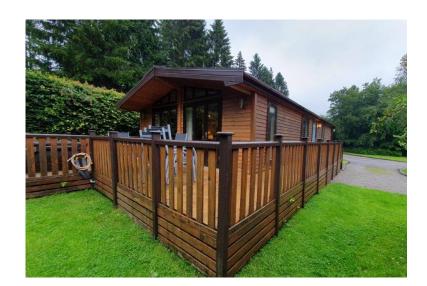

## Skyline Pinelodge 38' x 20' 3 bed, 2 bath

Manufactured in December 2009, available for relocation December 2023. Complies with the definition of a mobile home and manufactured to BS3632:2005. Ideal for "granny annexe" or holiday let.

Price £55,750 inc VAT (including all fittings and furnishings, verandah, skirting and steps. Excluding delivery and installation)