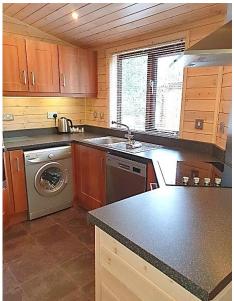

## Skyline Pinelodge – DFCP 12

38ft x 20ft Sleeps 6

One double bedroom with 4'6" bed, fitted wardrobe and TV socket.

En-suite shower room.

2 x twin bedroom with 3' beds, fitted wardrobes.

Kitchen with dishwasher, electric oven, ceramic hob, microwave, fridge-freezer and washing machine