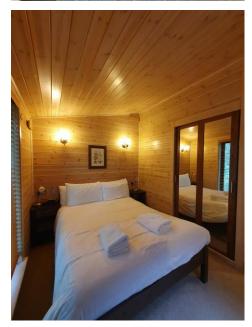

## **Skyline Pinelodge – DFCP 75**

38ft x 20ft Sleeps 6

One double bedroom with 4'6" bed and TV socket.

2 x twin bedroom with 3' beds

Kitchen with dishwasher, electric oven, ceramic hob, microwave, fridge-freezer and washing machine.