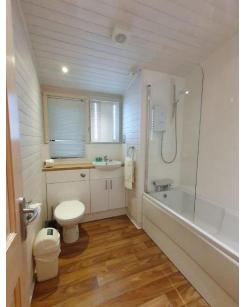

Open Plan living and dining area

Bathroom with 3 piece bathroom suite with shower over bath.

All electric (min of 63amp supply required, 80amp supply recommended). Space heating via electric panel heaters. Water heating via immersion cylinder.