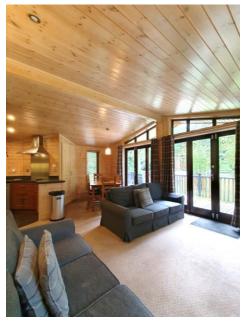

Open Plan living and dining area

Bathroom with 3 piece bathroom suite with shower over bath.

All electric (min of 63amp supply required, 80amp supply recommended). Space heating via electric panel heaters. Water heating via immersion cylinder.