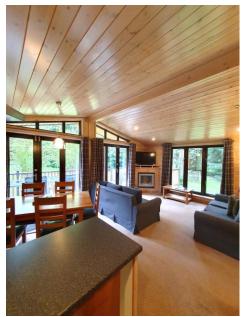

Open Plan living and dining area

Bathroom with 3 piece bathroom suite with shower over bath.

All electric (min of 63amp supply required, 80amp supply recommended). Space heating via electric panel heaters. Water heating via immersion cylinder.