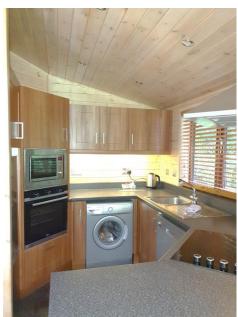

## **Skyline Pinelodge – DFCP 75**

38ft x 20ft Sleeps 6

One double bedroom with 4'6" bed and TV socket.

2 x twin bedroom with 3' beds

Kitchen with dishwasher, electric oven, ceramic hob, microwave, fridge-freezer and washing machine.

Open Plan living and dining area

Bathroom with 3 piece bathroom suite with shower over bath.

All electric (min of 63amp supply required, 80amp supply recommended). Space heating via electric panel heaters. Water heating via immersion cylinder.