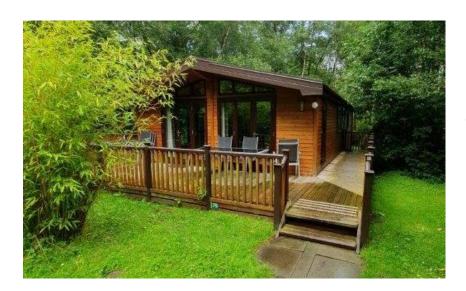

## Skyline Pinelodge 38' x 20' 3 bed, 2 bath

Manufactured in December 2009, available for relocation November 2023 Complies with the definition of a mobile home and manufactured to BS3632:2005. Ideal for "granny annexe" or holiday let

Price £55,750 inc VAT (including all fittings and furnishings, verandah, skirting and steps. Excluding delivery and installation)