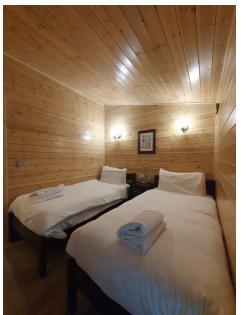

## **Skyline Pinelodge – DFCP 75**

38ft x 20ft Sleeps 6

One double bedroom with 4'6" bed and TV socket.

2 x twin bedroom with 3' beds

Kitchen with dishwasher, electric oven, ceramic hob, microwave, fridge-freezer and washing machine.