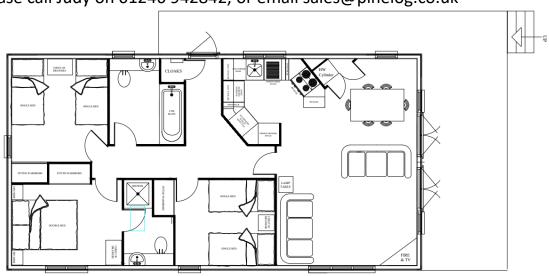

## **Skyline Pinelodge – DFCP 75**

38ft x 20ft Sleeps 6

One double bedroom with 4'6" bed and TV socket.

2 x twin bedroom with 3' beds

Kitchen with dishwasher, electric oven, ceramic hob, microwave, fridge-freezer and washing machine.

Open Plan living and dining area

Bathroom with 3 piece bathroom suite with shower over bath.

All electric (min of 63amp supply required, 80amp supply recommended). Space heating via electric panel heaters. Water heating via immersion cylinder.