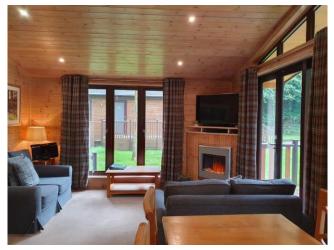

## Skyline Pinelodge – DFCP 49

28ft x 20ft, sleeps 4

One double bedroom with 4'6" bed and TV socket.

One twin bedroom with 3' beds.

Open plan living and dining area. Kitchen with fridge/freezer, dishwasher, electric oven, microwave and ceramic hob.