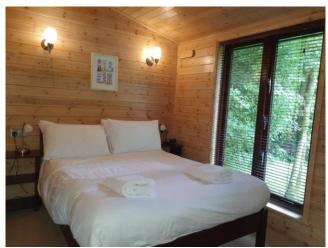

## Skyline Pinelodge – DFCP 49

28ft x 20ft, sleeps 4

One double bedroom with 4'6" bed and TV socket.

One twin bedroom with 3' beds.

Open plan living and dining area. Kitchen with fridge/freezer, dishwasher, electric oven, microwave and ceramic hob.