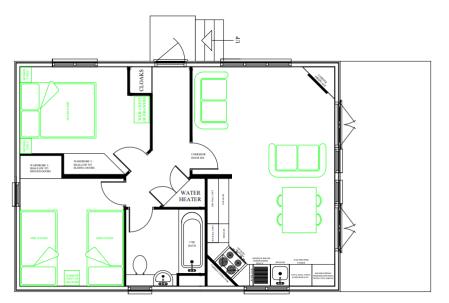

## Skyline Pinelodge – DFCP 49

28ft x 20ft, sleeps 4

One double bedroom with 4'6" bed and TV socket.

One twin bedroom with 3' beds.

Open plan living and dining area. Kitchen with fridge/freezer, dishwasher, electric oven, microwave and ceramic hob.

Bathroom with fitted furniture, 3 piece bathroom suite and shower over bath. All electric (min of 63amp supply required).

Space heating via electric panel heaters. Water heating via immersion cylinder. Ideal for "granny annexe" or holiday let.