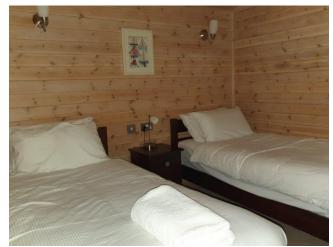

## Skyline Pinelodge – DFCP 49

28ft x 20ft, sleeps 4

One double bedroom with 4'6" bed and TV socket.

One twin bedroom with 3' beds.

Open plan living and dining area. Kitchen with fridge/freezer, dishwasher, electric oven, microwave and ceramic hob.