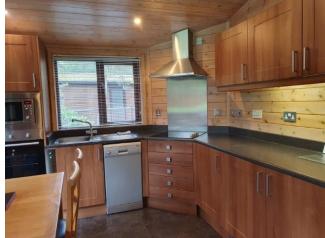

## Skyline Pinelodge – DFCP 49

28ft x 20ft, sleeps 4

One double bedroom with 4'6" bed and TV socket.

One twin bedroom with 3' beds.

Open plan living and dining area. Kitchen with fridge/freezer, dishwasher, electric oven, microwave and ceramic hob.