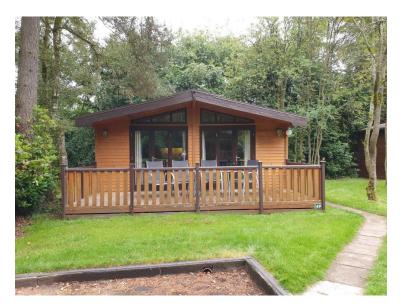

Skyline Pinelodge 28' x 20' 2 bedroom

## Skyline Pinelodge – DFCP 49

28ft x 20ft, sleeps 4

One double bedroom with 4'6" bed and TV socket.

One twin bedroom with 3' beds.

Open plan living and dining area. Kitchen with fridge/freezer, dishwasher, electric oven, microwave and ceramic hob.