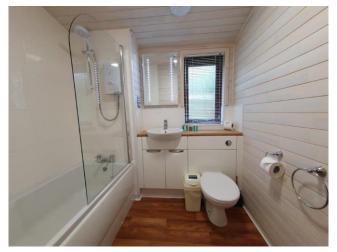

Bathroom with fitted furniture, 3 piece bathroom suite and shower over bath. All electric (min of 63amp supply required).

Space heating via electric panel heaters. Water heating via immersion cylinder. Ideal for "granny annexe" or holiday let.