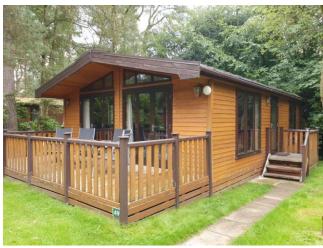

Skyline Pinelodge 28' x 20' 2 bedroom

## Skyline Pinelodge – DFCP 49

28ft x 20ft, sleeps 4

One double bedroom with 4'6" bed and TV socket.

One twin bedroom with 3' beds.

Open plan living and dining area. Kitchen with fridge/freezer, dishwasher, electric oven, microwave and ceramic hob.