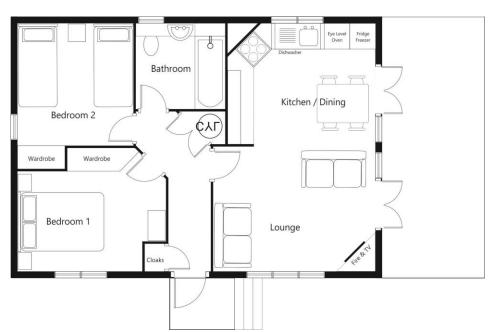

## **Skyline Pinelodge – DFCP 62**

28ft x 20ft, sleeps 4

One double bedroom with 4'6" bed and TV socket.

One twin bedroom with 3' beds.

Open plan living and dining area. Kitchen with fridge/freezer, dishwasher, electric oven, microwave and ceramic hob.

Bathroom with fitted furniture, 3 piece bathroom suite and shower over bath. All electric (min of 63amp supply required).

Space heating via electric panel heaters. Water heating via immersion cylinder. Ideal for "granny annexe" or holiday let.