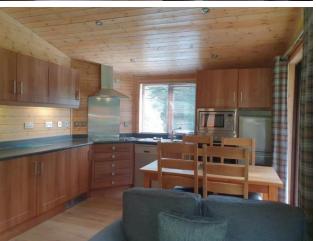

## **Skyline Pinelodge – DFCP 62**

28ft x 20ft, sleeps 4

One double bedroom with 4'6" bed and TV socket.

One twin bedroom with 3' beds.

Open plan living and dining area. Kitchen with fridge/freezer, dishwasher, electric oven, microwave and ceramic hob.