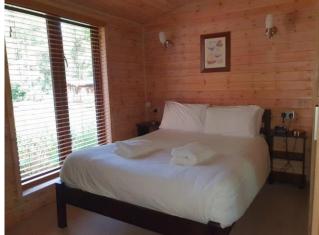

## **Skyline Pinelodge – DFCP 62**

28ft x 20ft, sleeps 4

One double bedroom with 4'6" bed and TV socket.

One twin bedroom with 3' beds.

Open plan living and dining area. Kitchen with fridge/freezer, dishwasher, electric oven, microwave and ceramic hob.