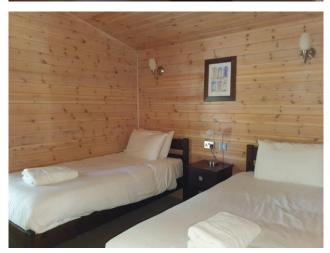

## **Skyline Pinelodge – DFCP 62**

28ft x 20ft, sleeps 4

One double bedroom with 4'6" bed and TV socket.

One twin bedroom with 3' beds.

Open plan living and dining area. Kitchen with fridge/freezer, dishwasher, electric oven, microwave and ceramic hob.