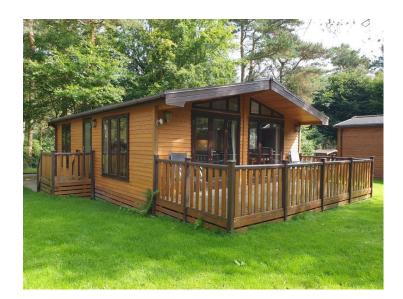

## Skyline Pinelodge 28' x 20' 2 bedroom

## **Skyline Pinelodge – DFCP 62**

28ft x 20ft, sleeps 4

One double bedroom with 4'6" bed and TV socket.

One twin bedroom with 3' beds.

Open plan living and dining area. Kitchen with fridge/freezer, dishwasher, electric oven, microwave and ceramic hob.