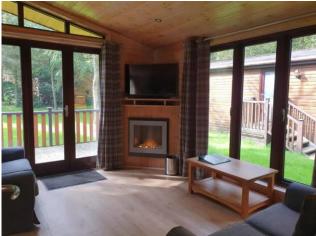

## **Skyline Pinelodge – DFCP 62**

28ft x 20ft, sleeps 4

One double bedroom with 4'6" bed and TV socket.

One twin bedroom with 3' beds.

Open plan living and dining area. Kitchen with fridge/freezer, dishwasher, electric oven, microwave and ceramic hob.