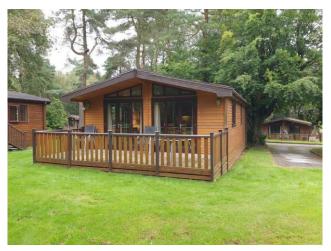

## Skyline Pinelodge 28' x 20' 2 bedroom

## **Skyline Pinelodge – DFCP 62**

28ft x 20ft, sleeps 4

One double bedroom with 4'6" bed and TV socket.

One twin bedroom with 3' beds.

Open plan living and dining area. Kitchen with fridge/freezer, dishwasher, electric oven, microwave and ceramic hob.