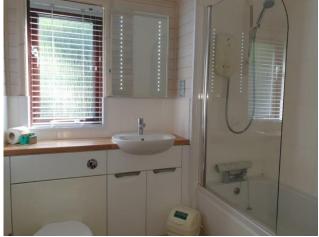

Bathroom with fitted furniture, 3 piece bathroom suite and shower over bath. All electric (min of 63amp supply required).

Space heating via electric panel heaters. Water heating via immersion cylinder. Ideal for "granny annexe" or holiday let.