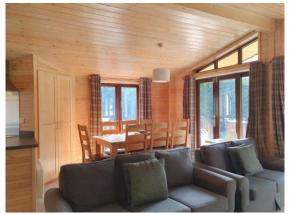

Kitchen with electric oven, microwave, dishwasher, ceramic hob, extractor, fridge freezer and washing machine.

Open plan living and dining area with furniture and fireplace with fire.

Bathroom with fitted furniture and shower over bath.