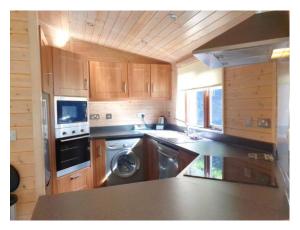

Kitchen with electric oven, microwave, dishwasher, ceramic hob, extractor, fridge freezer and washing machine.

Open plan living and dining area with furniture and fireplace with fire.

Bathroom with fitted furniture and shower over bath.