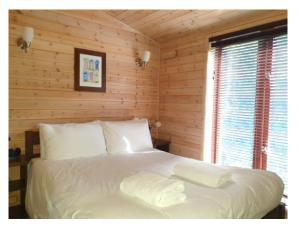

## Skyline Pinelodge – DFCP 13

47ft x 20ft Sleeps 8

Double bedroom 1 with 4'6" wide bed, built in wardrobes and TV socket.

Double bedroom 2 with 4'6" wide bed, built in wardrobes.

2 x twin bedrooms with 3' beds and built in wardrobes