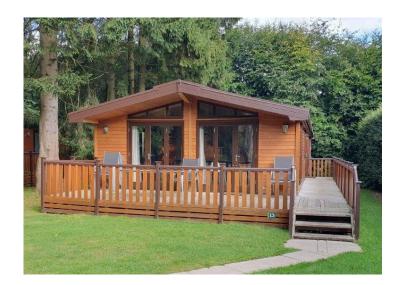

## Skyline Pinelodge 47' x 20' 4 bed, 2 bath

## Skyline Pinelodge – DFCP 13

47ft x 20ft Sleeps 8

Double bedroom 1 with 4'6" wide bed, built in wardrobes and TV socket.

Double bedroom 2 with 4'6" wide bed, built in wardrobes.

2 x twin bedrooms with 3' beds and built in wardrobes