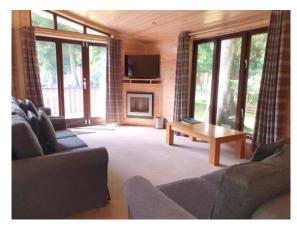

Kitchen with electric oven, microwave, dishwasher, ceramic hob, extractor, fridge freezer and washing machine.

Open plan living and dining area with furniture and fireplace with fire.

Bathroom with fitted furniture and shower over bath.