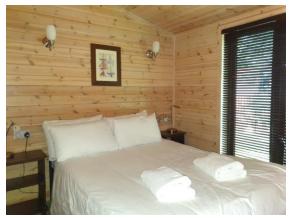

## Skyline Pinelodge – DFCP 13

47ft x 20ft Sleeps 8

Double bedroom 1 with 4'6" wide bed, built in wardrobes and TV socket.

Double bedroom 2 with 4'6" wide bed, built in wardrobes.

2 x twin bedrooms with 3' beds and built in wardrobes