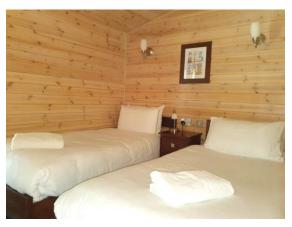

## Skyline Pinelodge – DFCP 13

47ft x 20ft Sleeps 8

Double bedroom 1 with 4'6" wide bed, built in wardrobes and TV socket.

Double bedroom 2 with 4'6" wide bed, built in wardrobes.

2 x twin bedrooms with 3' beds and built in wardrobes