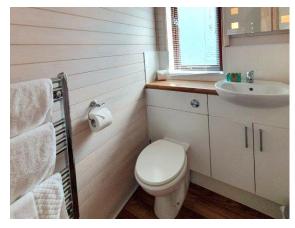

Kitchen with electric oven, microwave, dishwasher, ceramic hob, extractor, fridge freezer and washing machine.

Open plan living and dining area with furniture and fireplace with fire.

Bathroom with fitted furniture and shower over bath.

Shower room with fitted furniture

All electric (min of 63amp supply required).

Space heating via electric panel heaters. Water heating via immersion cylinder. Ideal for "granny annexe" or holiday let.

Manufactured in July 2009, available for relocation May 2024. Complies with the definition of a mobile home and manufactured to BS3632:2005