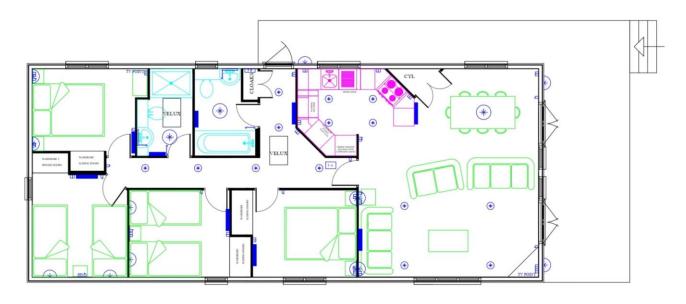

## Skyline Pinelodge – DFCP 13

47ft x 20ft Sleeps 8

Double bedroom 1 with 4'6" wide bed, built in wardrobes and TV socket.

Double bedroom 2 with 4'6" wide bed, built in wardrobes.

2 x twin bedrooms with 3' beds and built in wardrobes

Kitchen with electric oven, microwave, dishwasher, ceramic hob, extractor, fridge freezer and washing machine.

Open plan living and dining area with furniture and fireplace with fire.

Bathroom with fitted furniture and shower over bath.

Shower room with fitted furniture

All electric (min of 63amp supply required).

Space heating via electric panel heaters. Water heating via immersion cylinder. Ideal for "granny annexe" or holiday let.

Manufactured in July 2009, available for relocation May 2024. Complies with the definition of a mobile home and manufactured to BS3632:2005