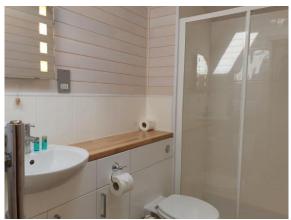

Kitchen with electric oven, microwave, dishwasher, ceramic hob, extractor, fridge freezer and washing machine.

Open plan living and dining area with furniture and fireplace with fire.

Bathroom with fitted furniture and shower over bath.

Shower room with fitted furniture

All electric (min of 63amp supply required).

Space heating via electric panel heaters. Water heating via immersion cylinder. Ideal for "granny annexe" or holiday let.

Manufactured in July 2009, available for relocation May 2024. Complies with the definition of a mobile home and manufactured to BS3632:2005