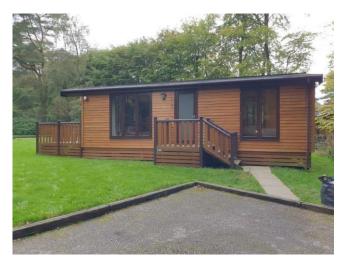

## Skyline Pinelodge 28' x 20' 2 bedroom

## **Skyline Pinelodge – DFCP 35**

28ft x 20ft, sleeps 4

One double bedroom with 4'6" bed and TV socket.

One twin bedroom with 3' beds.

Open plan living and dining area. Kitchen with fridge/freezer, dishwasher, electric oven, microwave and ceramic hob.

Manufactured in July 2009. Available for relocation March 2024.

Complies with the definition of a mobile home and manufactured to BS3632:2005

**Price £42,975 inc VAT** (includes all fittings and furnishings, verandah skirting and steps). Excludes delivery and installation.