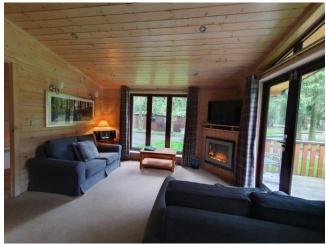

## **Skyline Pinelodge – DFCP 35**

28ft x 20ft, sleeps 4

One double bedroom with 4'6" bed and TV socket.

One twin bedroom with 3' beds.

Open plan living and dining area. Kitchen with fridge/freezer, dishwasher, electric oven, microwave and ceramic hob.