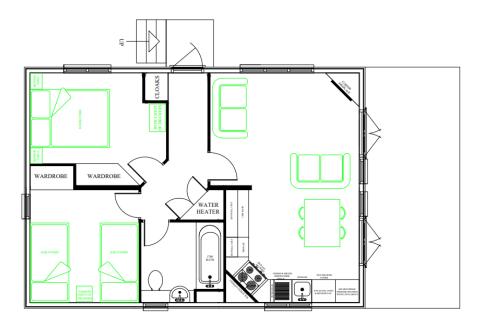

## **Skyline Pinelodge – DFCP 35**

28ft x 20ft, sleeps 4

One double bedroom with 4'6" bed and TV socket.

One twin bedroom with 3' beds.

Open plan living and dining area. Kitchen with fridge/freezer, dishwasher, electric oven, microwave and ceramic hob.

Bathroom with fitted furniture, 3 piece bathroom suite and shower over bath. All electric (min of 63amp supply required).

Heating via electric panel heaters. Water heating via immersion cylinder. Ideal for "granny annexe" or holiday let.