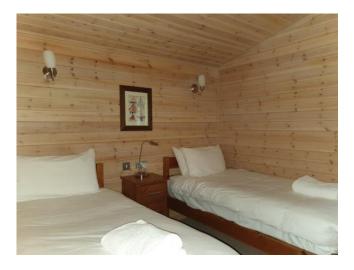

## **Skyline Pinelodge – DFCP 35**

28ft x 20ft, sleeps 4

One double bedroom with 4'6" bed and TV socket.

One twin bedroom with 3' beds.

Open plan living and dining area. Kitchen with fridge/freezer, dishwasher, electric oven, microwave and ceramic hob.