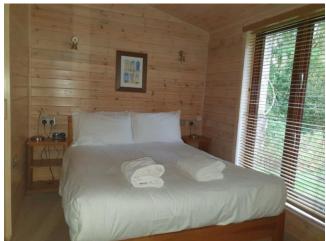

## **Skyline Pinelodge – DFCP 35**

28ft x 20ft, sleeps 4

One double bedroom with 4'6" bed and TV socket.

One twin bedroom with 3' beds.

Open plan living and dining area. Kitchen with fridge/freezer, dishwasher, electric oven, microwave and ceramic hob.