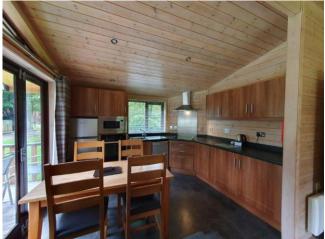

## **Skyline Pinelodge – DFCP 35**

28ft x 20ft, sleeps 4

One double bedroom with 4'6" bed and TV socket.

One twin bedroom with 3' beds.

Open plan living and dining area. Kitchen with fridge/freezer, dishwasher, electric oven, microwave and ceramic hob.