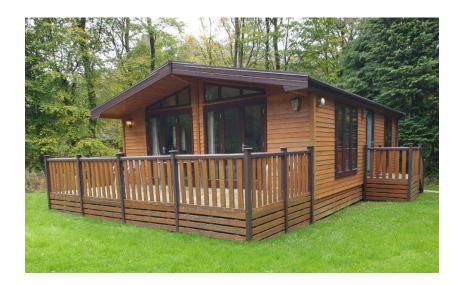

## Skyline Pinelodge 28' x 20' 2 bedroom

## **Skyline Pinelodge – DFCP 35**

28ft x 20ft, sleeps 4

One double bedroom with 4'6" bed and TV socket.

One twin bedroom with 3' beds.

Open plan living and dining area. Kitchen with fridge/freezer, dishwasher, electric oven, microwave and ceramic hob.

Manufactured in July 2009. Available for relocation March 2024.

Complies with the definition of a mobile home and manufactured to BS3632:2005

**Price £42,975 inc VAT** (includes all fittings and furnishings, verandah skirting and steps). Excludes delivery and installation.