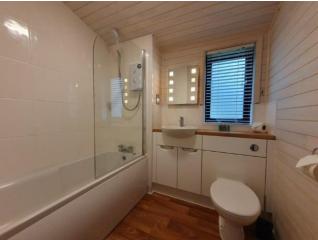

Bathroom with fitted furniture, 3 piece bathroom suite and shower over bath. All electric (min of 63amp supply required).

Heating via electric panel heaters. Water heating via immersion cylinder. Ideal for "granny annexe" or holiday let.