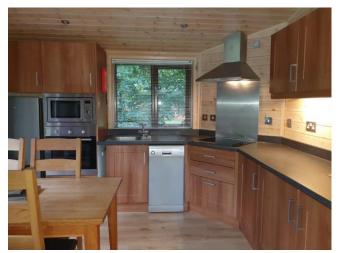

## **Skyline Pinelodge – DFCP 71**

28ft x 20ft, sleeps 4

One double bedroom with 4'6" bed and TV socket.

One twin bedroom with 3' beds.

Open plan living and dining area. Kitchen with fridge/freezer, dishwasher, electric oven, microwave and ceramic hob.