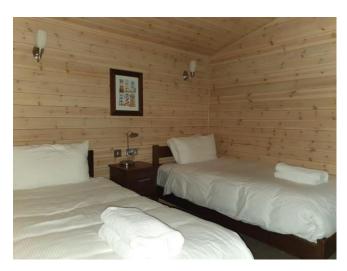

## **Skyline Pinelodge – DFCP 71**

28ft x 20ft, sleeps 4

One double bedroom with 4'6" bed and TV socket.

One twin bedroom with 3' beds.

Open plan living and dining area. Kitchen with fridge/freezer, dishwasher, electric oven, microwave and ceramic hob.