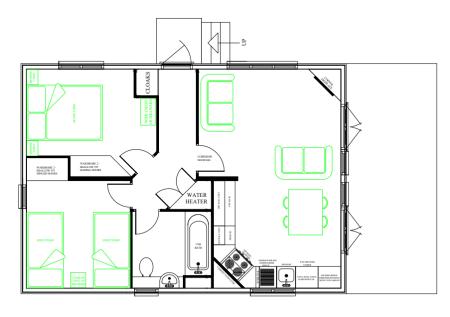

## **Skyline Pinelodge – DFCP 71**

28ft x 20ft, sleeps 4

One double bedroom with 4'6" bed and TV socket.

One twin bedroom with 3' beds.

Open plan living and dining area. Kitchen with fridge/freezer, dishwasher, electric oven, microwave and ceramic hob.

Bathroom with fitted furniture, 3 piece bathroom suite and shower over bath. All electric (min of 63amp supply required).

Heating via electric panel heaters. Water heating via immersion cylinder. Ideal for "granny annexe" or holiday let.