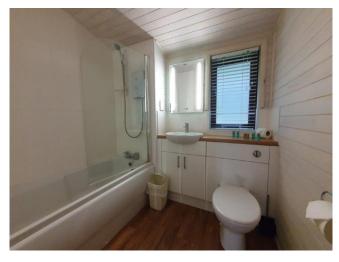

Bathroom with fitted furniture, 3 piece bathroom suite and shower over bath. All electric (min of 63amp supply required).

Heating via electric panel heaters. Water heating via immersion cylinder. Ideal for "granny annexe" or holiday let.