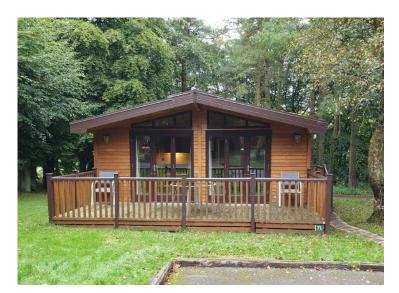

## Skyline Pinelodge 28' x 20' 2 bedroom

## **Skyline Pinelodge – DFCP 71**

28ft x 20ft, sleeps 4

One double bedroom with 4'6" bed and TV socket.

One twin bedroom with 3' beds.

Open plan living and dining area. Kitchen with fridge/freezer, dishwasher, electric oven, microwave and ceramic hob.

Manufactured in Dec 2009. Available for relocation April 2024.

Complies with the definition of a mobile home and manufactured to BS3632:2005

**Price £42,975 inc VAT** (includes all fittings and furnishings, verandah skirting and steps). Excludes delivery and installation.