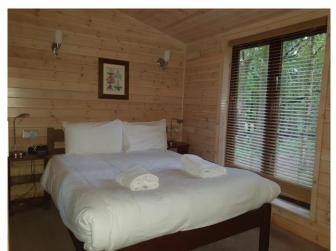

## **Skyline Pinelodge – DFCP 71**

28ft x 20ft, sleeps 4

One double bedroom with 4'6" bed and TV socket.

One twin bedroom with 3' beds.

Open plan living and dining area. Kitchen with fridge/freezer, dishwasher, electric oven, microwave and ceramic hob.