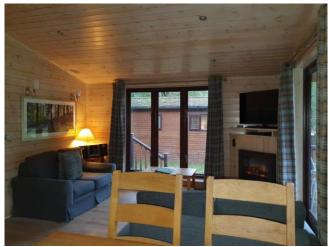

## **Skyline Pinelodge – DFCP 71**

28ft x 20ft, sleeps 4

One double bedroom with 4'6" bed and TV socket.

One twin bedroom with 3' beds.

Open plan living and dining area. Kitchen with fridge/freezer, dishwasher, electric oven, microwave and ceramic hob.