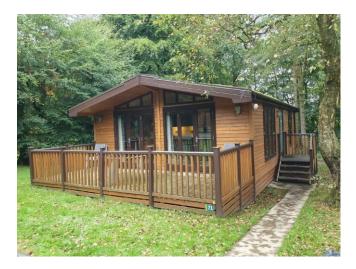

## Skyline Pinelodge 28' x 20' 2 bedroom

## **Skyline Pinelodge – DFCP 71**

28ft x 20ft, sleeps 4

One double bedroom with 4'6" bed and TV socket.

One twin bedroom with 3' beds.

Open plan living and dining area. Kitchen with fridge/freezer, dishwasher, electric oven, microwave and ceramic hob.

Manufactured in Dec 2009. Available for relocation April 2024.

Complies with the definition of a mobile home and manufactured to BS3632:2005

**Price £42,975 inc VAT** (includes all fittings and furnishings, verandah skirting and steps). Excludes delivery and installation.