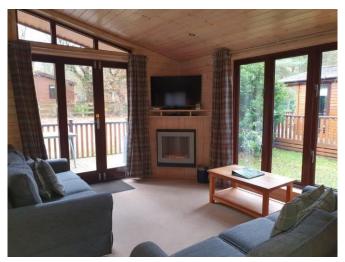

Open plan living and dining area.

Bathroom with 3 piece bathroom suite with shower over bath.

All electric (min of 63amp supply required, 80amp supply recommended).

Space heating via electric panel heaters Water heating via immersion cylinder.