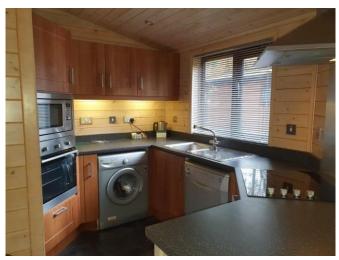

## **Skyline Pinelodge – DFCP 58**

38ft x 20ft Sleeps 6

One double bedroom with 4'6" bed, fitted wardrobe and TV socket.

En-suite shower room.

2 x twin bedroom with 3' beds, fitted wardrobes.

Kitchen with dishwasher, electric oven, ceramic hob, microwave, fridge-freezer and washing machine