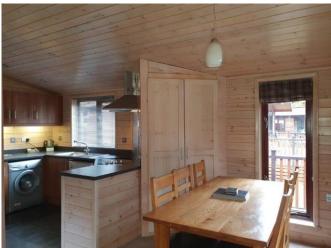

## **Skyline Pinelodge – DFCP 58**

38ft x 20ft Sleeps 6

One double bedroom with 4'6" bed, fitted wardrobe and TV socket.

En-suite shower room.

2 x twin bedroom with 3' beds, fitted wardrobes.

Kitchen with dishwasher, electric oven, ceramic hob, microwave, fridge-freezer and washing machine

Open plan living and dining area.

Bathroom with 3 piece bathroom suite with shower over bath.

All electric (min of 63amp supply required, 80amp supply recommended).

Space heating via electric panel heaters Water heating via immersion cylinder.