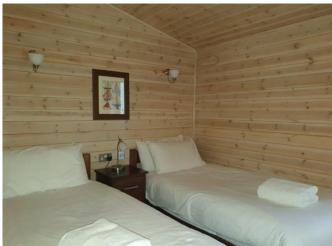

## **Skyline Pinelodge – DFCP 58**

38ft x 20ft Sleeps 6

One double bedroom with 4'6" bed, fitted wardrobe and TV socket.

En-suite shower room.

2 x twin bedroom with 3' beds, fitted wardrobes.

Kitchen with dishwasher, electric oven, ceramic hob, microwave, fridge-freezer and washing machine