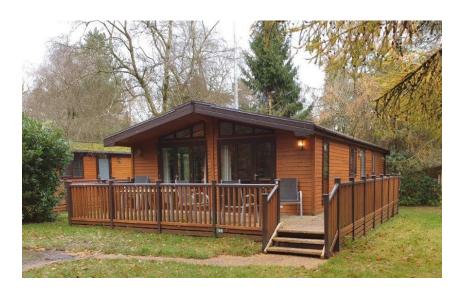

## Skyline Pinelodge 38' x 20' 3 bed, 2 bath

## **Skyline Pinelodge – DFCP 58**

38ft x 20ft Sleeps 6

One double bedroom with 4'6" bed, fitted wardrobe and TV socket.

En-suite shower room.

2 x twin bedroom with 3' beds, fitted wardrobes.

Kitchen with dishwasher, electric oven, ceramic hob, microwave, fridge-freezer and washing machine

Manufactured in November 2009, available for relocation May 2024. Complies with the definition of a mobile home and manufactured to BS3632:2005. Ideal for "granny annexe" or holiday let.

Price £55,750 inc VAT (including all fittings and furnishings, verandah, skirting and steps. Excluding delivery and installation)