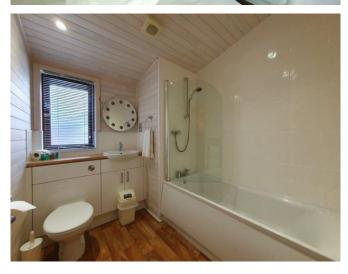

Open plan living and dining area.

Bathroom with 3 piece bathroom suite with shower over bath.

All electric (min of 63amp supply required, 80amp supply recommended).

Space heating via electric panel heaters Water heating via immersion cylinder.