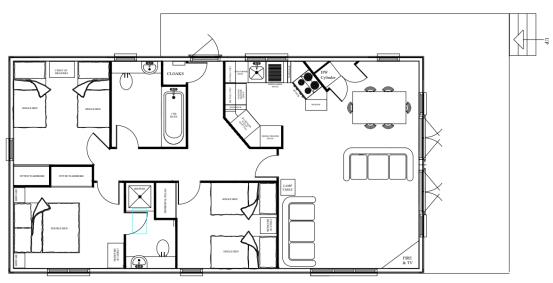

## **Skyline Pinelodge – DFCP 58**

38ft x 20ft Sleeps 6

One double bedroom with 4'6" bed, fitted wardrobe and TV socket.

En-suite shower room.

2 x twin bedroom with 3' beds, fitted wardrobes.

Kitchen with dishwasher, electric oven, ceramic hob, microwave, fridge-freezer and washing machine

Open plan living and dining area.

Bathroom with 3 piece bathroom suite with shower over bath.

All electric (min of 63amp supply required, 80amp supply recommended).

Space heating via electric panel heaters Water heating via immersion cylinder.