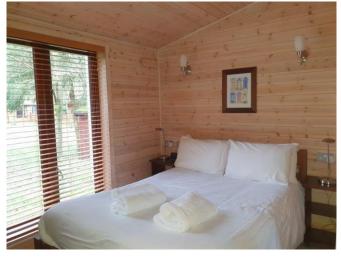

## **Skyline Pinelodge – DFCP 58**

38ft x 20ft Sleeps 6

One double bedroom with 4'6" bed, fitted wardrobe and TV socket.

En-suite shower room.

2 x twin bedroom with 3' beds, fitted wardrobes.

Kitchen with dishwasher, electric oven, ceramic hob, microwave, fridge-freezer and washing machine