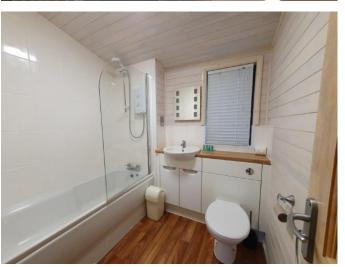

Bathroom with fitted furniture, 3 piece bathroom suite and shower over bath. All electric (min of 63amp supply required).

Heating via electric panel heaters. Water heating via immersion cylinder. Ideal for "granny annexe" or holiday let.