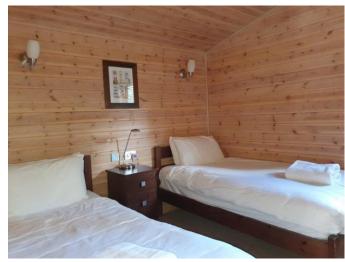

## **Skyline Pinelodge – DFCP 66**

28ft x 20ft, sleeps 4

One double bedroom with 4'6" bed and TV socket.

One twin bedroom with 3' beds.

Open plan living and dining area. Kitchen with fridge/freezer, dishwasher, electric oven, microwave and ceramic hob.