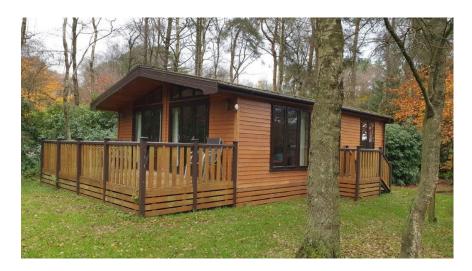

## Skyline Pinelodge 28' x 20' 2 bedroom

## **Skyline Pinelodge – DFCP 66**

28ft x 20ft, sleeps 4

One double bedroom with 4'6" bed and TV socket.

One twin bedroom with 3' beds.

Open plan living and dining area. Kitchen with fridge/freezer, dishwasher, electric oven, microwave and ceramic hob.