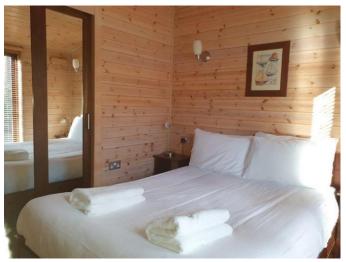

## **Skyline Pinelodge – DFCP 66**

28ft x 20ft, sleeps 4

One double bedroom with 4'6" bed and TV socket.

One twin bedroom with 3' beds.

Open plan living and dining area. Kitchen with fridge/freezer, dishwasher, electric oven, microwave and ceramic hob.