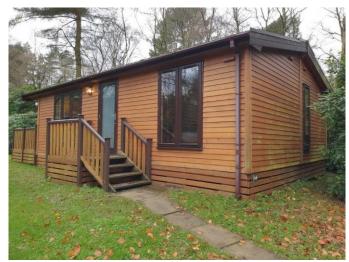

## Skyline Pinelodge 28' x 20' 2 bedroom

## **Skyline Pinelodge – DFCP 66**

28ft x 20ft, sleeps 4

One double bedroom with 4'6" bed and TV socket.

One twin bedroom with 3' beds.

Open plan living and dining area. Kitchen with fridge/freezer, dishwasher, electric oven, microwave and ceramic hob.