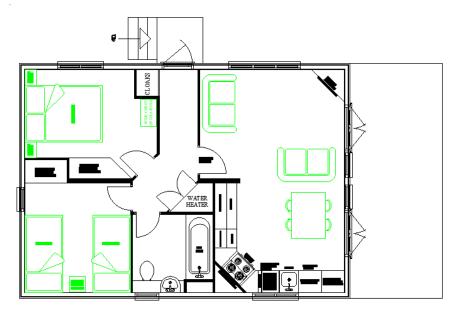

## **Skyline Pinelodge – DFCP 66**

28ft x 20ft, sleeps 4

One double bedroom with 4'6" bed and TV socket.

One twin bedroom with 3' beds.

Open plan living and dining area. Kitchen with fridge/freezer, dishwasher, electric oven, microwave and ceramic hob.

Bathroom with fitted furniture, 3 piece bathroom suite and shower over bath. All electric (min of 63amp supply required).

Heating via electric panel heaters. Water heating via immersion cylinder. Ideal for "granny annexe" or holiday let.