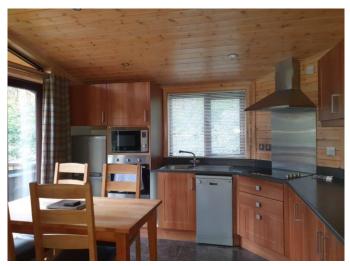

## **Skyline Pinelodge – DFCP 66**

28ft x 20ft, sleeps 4

One double bedroom with 4'6" bed and TV socket.

One twin bedroom with 3' beds.

Open plan living and dining area. Kitchen with fridge/freezer, dishwasher, electric oven, microwave and ceramic hob.

Bathroom with fitted furniture, 3 piece bathroom suite and shower over bath. All electric (min of 63amp supply required).

Heating via electric panel heaters. Water heating via immersion cylinder. Ideal for "granny annexe" or holiday let.