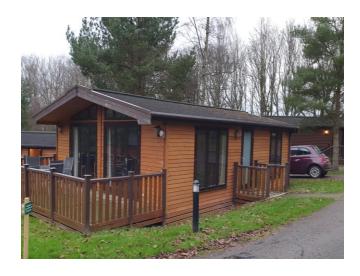

## Skyline Pinelodge 28' x 20' 2 bed 1 bath

## 28ft x 20ft Sleeps 4 - SB11

- One double bedroom with 4'6" bed and TV point.
- One twin bedroom with 3' beds
- Kitchen with fridge/freezer, dishwasher, electric oven, microwave & ceramic hob
- Open plan living & dining area
- Heating via electric panel heaters.

Offer price £37,975 inc VAT (includes all fittings and furnishings, verandah skirting and steps). Excludes delivery and installation.

Please call Sales on 01246 942842, or email sales@pinelog.co.uk

Please note these photos are examples of the lodge