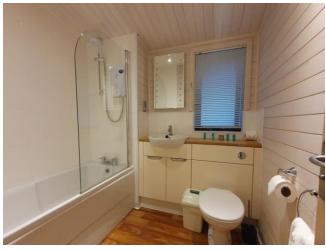

- Bathroom with fitted furniture, 3
  piece bathroom suite & shower
  over bath
- All electric (min of 63amp supply required, 80amp supply recommended)
- Water heating via immersion cylinder

Complies with the definition of a mobile home and manufactured to BS3632:2005. Ideal for "granny annexe" or holiday let.