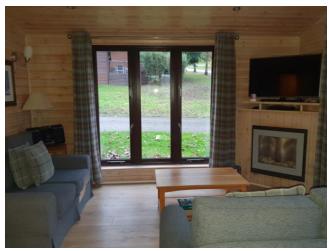

## 28ft x 20ft Sleeps 4 - SB11

- One double bedroom with 4'6" bed and TV point.
- One twin bedroom with 3' beds
- Kitchen with fridge/freezer, dishwasher, electric oven, microwave & ceramic hob
- Open plan living & dining area
- Heating via electric panel heaters.