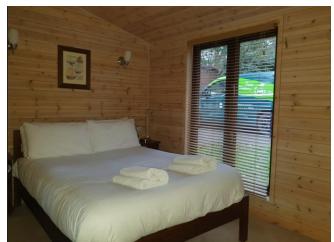

## 28ft x 20ft Sleeps 4 - SB11

- One double bedroom with 4'6" bed and TV point.
- One twin bedroom with 3' beds
- Kitchen with fridge/freezer, dishwasher, electric oven, microwave & ceramic hob
- Open plan living & dining area
- Heating via electric panel heaters.