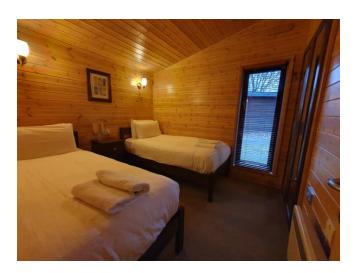

## 28ft x 20ft Sleeps 4 - SB11

- One double bedroom with 4'6" bed and TV point.
- One twin bedroom with 3' beds
- Kitchen with fridge/freezer, dishwasher, electric oven, microwave & ceramic hob
- Open plan living & dining area
- Heating via electric panel heaters.