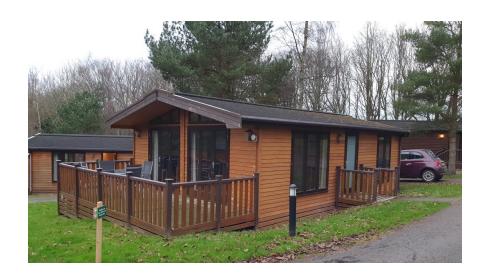

## Skyline Pinelodge 28' x 20' 2 bed 1 bath

## 28ft x 20ft Sleeps 4 - SB11

- One double bedroom with 4'6" bed and TV point.
- One twin bedroom with 3' beds
- Kitchen with fridge/freezer, dishwasher, electric oven, microwave & ceramic hob
- Open plan living & dining area
- Heating via electric panel heaters.

Offer price £37,975 inc VAT (includes all fittings and furnishings, verandah skirting and steps). Excludes delivery and installation.

Please call Sales on 01246 942842, or email sales@pinelog.co.uk

Please note these photos are examples of the lodge