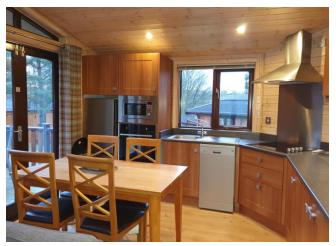

## 28ft x 20ft Sleeps 4 - SB11

- One double bedroom with 4'6" bed and TV point.
- One twin bedroom with 3' beds
- Kitchen with fridge/freezer, dishwasher, electric oven, microwave & ceramic hob
- Open plan living & dining area
- Heating via electric panel heaters.

- Bathroom with fitted furniture, 3
  piece bathroom suite & shower
  over bath
- All electric (min of 63amp supply required, 80amp supply recommended)
- Water heating via immersion cylinder

Complies with the definition of a mobile home and manufactured to BS3632:2005. Ideal for "granny annexe" or holiday let.