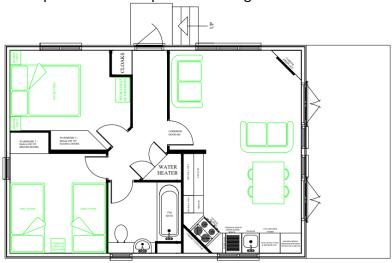

## Skyline Pinelodge 28' x 20' 2 bed 1 bath

## 28ft x 20ft Sleeps 4 - SB11

- One double bedroom with 4'6" bed and TV point.
- One twin bedroom with 3' beds
- Kitchen with fridge/freezer, dishwasher, electric oven, microwave & ceramic hob
- Open plan living & dining area
- Heating via electric panel heaters.

- Bathroom with fitted furniture, 3
  piece bathroom suite & shower
  over bath
- All electric (min of 63amp supply required, 80amp supply recommended)
- Water heating via immersion cylinder

Complies with the definition of a mobile home and manufactured to BS3632:2005. Ideal for "granny annexe" or holiday let.