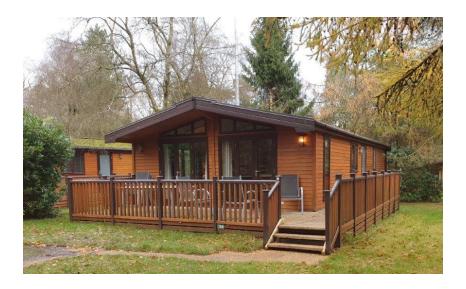

**Skyline Pinelodge** 

38' x 20'

3 bed, 2 bath

Complies with the definition of a mobile home and manufactured to BS3632:2005. Ideal for "granny annexe" or holiday let.

Prices from **£55,750** inc VAT (including all fittings and furnishings, verandah, skirting and steps. Excluding delivery and installation)