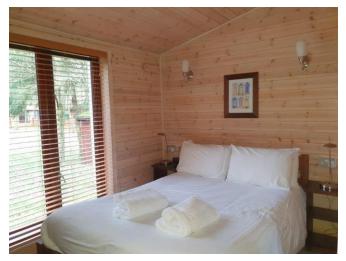

## 38ft x 20ft Sleeps 6 – DFCP/SB RH/LH

- One double bedroom with 4'6" bed fitted wardrobe & TV point.
- En-suite shower room.
- 2 x twin bedrooms with 3' beds & fitted wardrobe.
- Kitchen with fridge/freezer, dishwasher, electric oven, microwave, ceramic hob & washing machine.
- Open plan living & dining area.