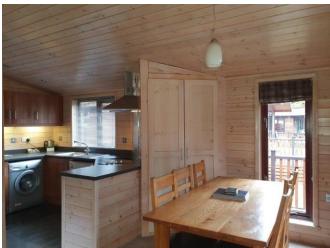

## 38ft x 20ft Sleeps 6 – DFCP/SB RH/LH

- One double bedroom with 4'6" bed fitted wardrobe & TV point.
- En-suite shower room.
- 2 x twin bedrooms with 3' beds & fitted wardrobe.
- Kitchen with fridge/freezer, dishwasher, electric oven, microwave, ceramic hob & washing machine.
- Open plan living & dining area.