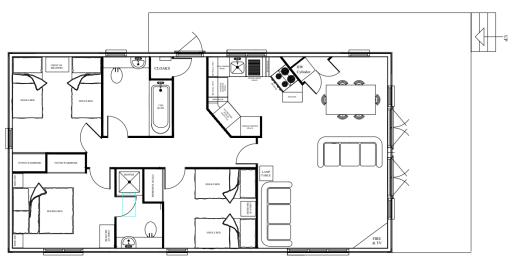

## 38ft x 20ft Sleeps 6 – DFCP/SB RH/LH

- One double bedroom with 4'6" bed fitted wardrobe & TV point.
- En-suite shower room.
- 2 x twin bedrooms with 3' beds & fitted wardrobe.
- Kitchen with fridge/freezer, dishwasher, electric oven, microwave, ceramic hob & washing machine.
- Open plan living & dining area.

- Bathroom with fitted furniture, 3 piece bathroom suite & shower over bath.
- All electric (min of 63amp supply required, 80amp supply recommended)
- Water heating via immersion cylinder
- Space heating via electric panel heaters.