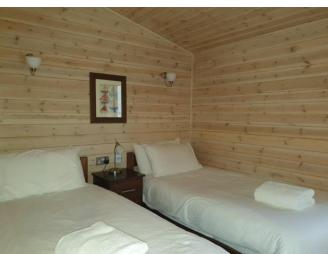

## 38ft x 20ft Sleeps 6 – DFCP/SB RH/LH

- One double bedroom with 4'6" bed fitted wardrobe & TV point.
- En-suite shower room.
- 2 x twin bedrooms with 3' beds & fitted wardrobe.
- Kitchen with fridge/freezer, dishwasher, electric oven, microwave, ceramic hob & washing machine.
- Open plan living & dining area.