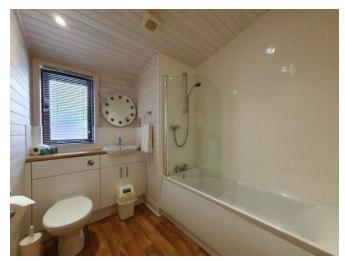

- Bathroom with fitted furniture, 3 piece bathroom suite & shower over bath.
- All electric (min of 63amp supply required, 80amp supply recommended)
- Water heating via immersion cylinder
- Space heating via electric panel heaters.