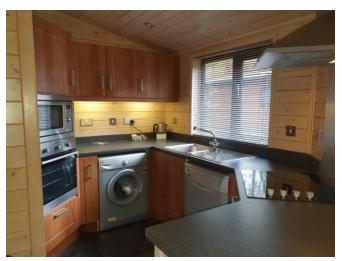

## 38ft x 20ft Sleeps 6 – DFCP/SB RH/LH

- One double bedroom with 4'6" bed fitted wardrobe & TV point.
- En-suite shower room.
- 2 x twin bedrooms with 3' beds & fitted wardrobe.
- Kitchen with fridge/freezer, dishwasher, electric oven, microwave, ceramic hob & washing machine.
- Open plan living & dining area.