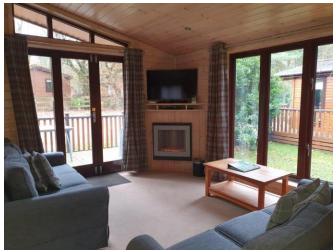

## 38ft x 20ft Sleeps 6 – DFCP/SB RH/LH

- One double bedroom with 4'6" bed fitted wardrobe & TV point.
- En-suite shower room.
- 2 x twin bedrooms with 3' beds & fitted wardrobe.
- Kitchen with fridge/freezer, dishwasher, electric oven, microwave, ceramic hob & washing machine.
- Open plan living & dining area.