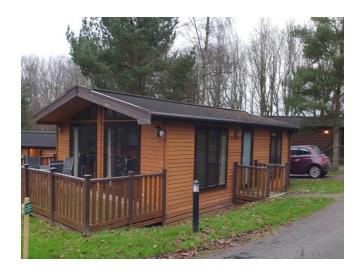

## Skyline Pinelodge 28' x 20' 2 bed 1 bath

Please note these photos are examples of the lodge