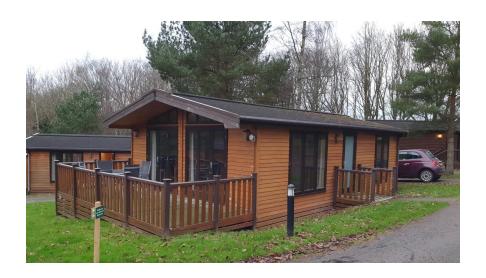

## Skyline Pinelodge 28' x 20' 2 bed 1 bath

## 28ft x 20ft Sleeps 4 – SB11

- One double bedroom with 4'6" bed and TV point.
- One twin bedroom with 3' beds
- Kitchen with fridge/freezer, dishwasher, electric oven, microwave & ceramic hob
- Open plan living & dining area
- Heating via electric panel heaters.

Please note these photos are examples of the lodge