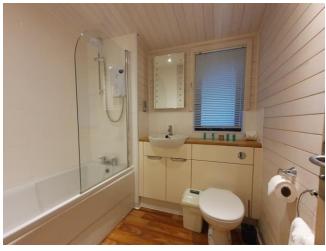

- Bathroom with fitted furniture, 3
  piece bathroom suite & shower
  over bath
- All electric (min of 63amp supply required, 80amp supply recommended)
- Water heating via immersion cylinder

Complies with the definition of a mobile home and manufactured to BS3632:2005. Ideal for "granny annexe" or holiday let.

Please note these photos are examples of the lodge