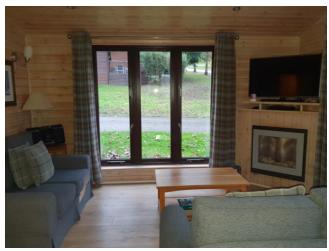

## 28ft x 20ft Sleeps 4 – SB11

- One double bedroom with 4'6" bed and TV point.
- One twin bedroom with 3' beds
- Kitchen with fridge/freezer, dishwasher, electric oven, microwave & ceramic hob
- Open plan living & dining area
- Heating via electric panel heaters.

Please note these photos are examples of the lodge