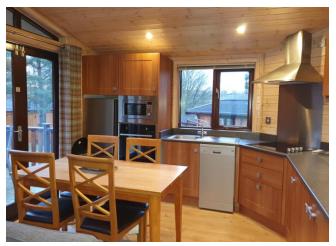

## 28ft x 20ft Sleeps 4 – SB11

- One double bedroom with 4'6" bed and TV point.
- One twin bedroom with 3' beds
- Kitchen with fridge/freezer, dishwasher, electric oven, microwave & ceramic hob
- Open plan living & dining area
- Heating via electric panel heaters.

- Bathroom with fitted furniture, 3
  piece bathroom suite & shower
  over bath
- All electric (min of 63amp supply required, 80amp supply recommended)
- Water heating via immersion cylinder

Complies with the definition of a mobile home and manufactured to BS3632:2005. Ideal for "granny annexe" or holiday let.

Please note these photos are examples of the lodge