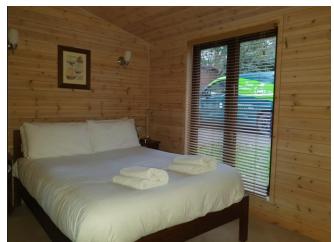

## 28ft x 20ft Sleeps 4 – SB11

- One double bedroom with 4'6" bed and TV point.
- One twin bedroom with 3' beds
- Kitchen with fridge/freezer, dishwasher, electric oven, microwave & ceramic hob
- Open plan living & dining area
- Heating via electric panel heaters.

Please note these photos are examples of the lodge