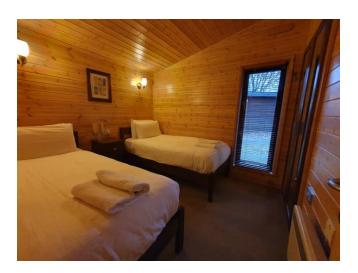

## 28ft x 20ft Sleeps 4 – SB11

- One double bedroom with 4'6" bed and TV point.
- One twin bedroom with 3' beds
- Kitchen with fridge/freezer, dishwasher, electric oven, microwave & ceramic hob
- Open plan living & dining area
- Heating via electric panel heaters.

Please note these photos are examples of the lodge