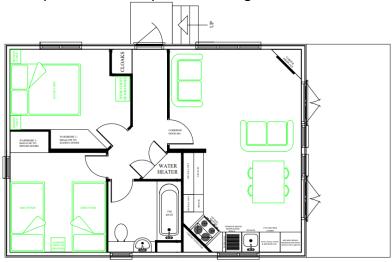

## 28ft x 20ft Sleeps 4 – SB11

- One double bedroom with 4'6" bed and TV point.
- One twin bedroom with 3' beds
- Kitchen with fridge/freezer, dishwasher, electric oven, microwave & ceramic hob
- Open plan living & dining area
- Heating via electric panel heaters.

- Bathroom with fitted furniture, 3
  piece bathroom suite & shower
  over bath
- All electric (min of 63amp supply required, 80amp supply recommended)
- Water heating via immersion cylinder

Complies with the definition of a mobile home and manufactured to BS3632:2005. Ideal for "granny annexe" or holiday let.