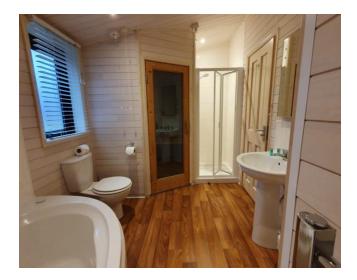

## 22ft x 20ft Sleeps 2 - SB52 Double Doors

- One double bedroom with Kingsize bed and TV point.
- Kitchen with dishwasher, electric oven, fridge, microwave & ceramic hob.
- Open plan living.
- Space heating via electric panel heaters.
- En-suite bathroom with corner bath & separate shower & Sauna.
- All electric (min of 63amp supply required, 80amp supply recommended)
- Water heating via immersion cylinder