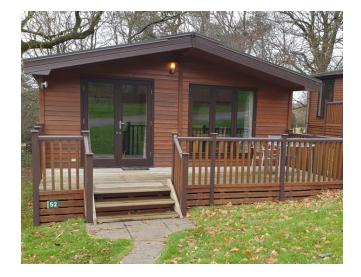

## Elvaston Pinelodge 22' x 20' 1 bed, 1 bath

## 22ft x 20ft Sleeps 2 - SB52 Double Doors

- One double bedroom with Kingsize bed and TV point.
- Kitchen with dishwasher, electric oven, fridge, microwave & ceramic hob.
- Open plan living.
- Space heating via electric panel heaters.
- En-suite bathroom with corner bath & separate shower & Sauna.
- All electric (min of 63amp supply required, 80amp supply recommended)
- Water heating via immersion cylinder