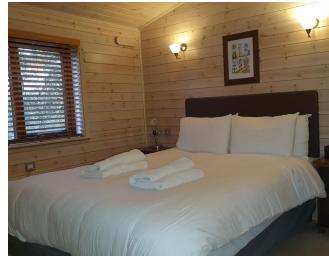

## 22ft x 20ft Sleeps 2 - SB52 Double Doors

- One double bedroom with Kingsize bed and TV point.
- Kitchen with dishwasher, electric oven, fridge, microwave & ceramic hob.
- Open plan living.
- Space heating via electric panel heaters.
- En-suite bathroom with corner bath & separate shower & Sauna.
- All electric (min of 63amp supply required, 80amp supply recommended)
- Water heating via immersion cylinder