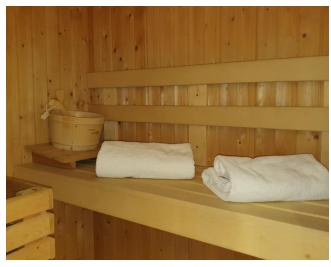

## 22ft x 20ft Sleeps 2 - SB52 Double Doors

- One double bedroom with Kingsize bed and TV point.
- Kitchen with dishwasher, electric oven, fridge, microwave & ceramic hob.
- Open plan living.
- Space heating via electric panel heaters.
- En-suite bathroom with corner bath & separate shower & Sauna.
- All electric (min of 63amp supply required, 80amp supply recommended)
- Water heating via immersion cylinder