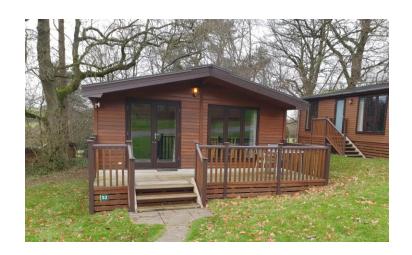

## Elvaston Pinelodge 22' x 20' 1 bed, 1 bath

## 22ft x 20ft Sleeps 2 - SB52 Double Doors

- One double bedroom with Kingsize bed and TV point.
- Kitchen with dishwasher, electric oven, fridge, microwave & ceramic hob.
- Open plan living.
- Space heating via electric panel heaters.
- En-suite bathroom with corner bath & separate shower & Sauna.
- All electric (min of 63amp supply required, 80amp supply recommended)
- Water heating via immersion cylinder

Complies with the definition of a mobile home and manufactured to BS3632:2005. Ideal for "granny annexe" or holiday let.

Offer price £31,975 £33,975 inc VAT (including all fittings and furnishings, verandah, skirting and steps. Excluding delivery and installation)