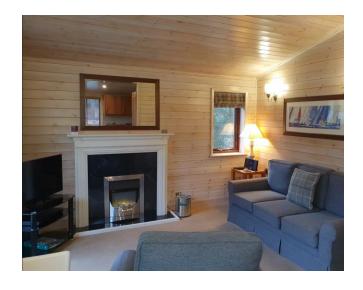

## 22ft x 20ft Sleeps 2 - SB52 Double Doors

- One double bedroom with Kingsize bed and TV point.
- Kitchen with dishwasher, electric oven, fridge, microwave & ceramic hob.
- Open plan living.
- Space heating via electric panel heaters.
- En-suite bathroom with corner bath & separate shower & Sauna.
- All electric (min of 63amp supply required, 80amp supply recommended)
- Water heating via immersion cylinder