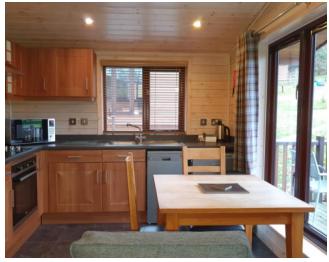

## 22ft x 20ft Sleeps 2 - SB52 Double Doors

- One double bedroom with Kingsize bed and TV point.
- Kitchen with dishwasher, electric oven, fridge, microwave & ceramic hob.
- Open plan living.
- Space heating via electric panel heaters.
- En-suite bathroom with corner bath & separate shower & Sauna.
- All electric (min of 63amp supply required, 80amp supply recommended)
- Water heating via immersion cylinder