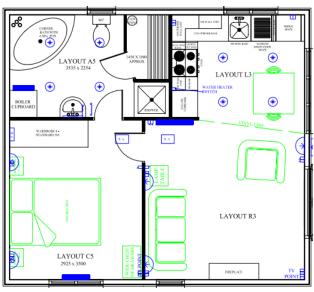

## 22ft x 20ft Sleeps 2 - SB52 Double Doors

- One double bedroom with Kingsize bed and TV point.
- Kitchen with dishwasher, electric oven, fridge, microwave & ceramic hob.
- Open plan living.
- Space heating via electric panel heaters.
- En-suite bathroom with corner bath & separate shower & Sauna.
- All electric (min of 63amp supply required, 80amp supply recommended)
- Water heating via immersion cylinder