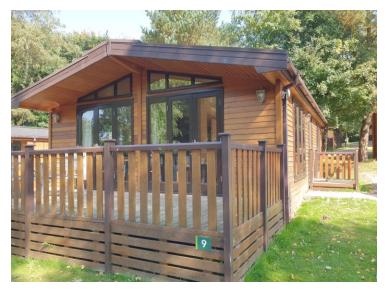

## Skyline Pinelodge 28' x 20' 2 bedroom

## 28ft x 20ft Sleeps 4 - SB9 RH

- One double bedroom with 4'6" bed and TV point.
- One twin bedroom with 3' beds
- Kitchen with fridge/freezer, dishwasher, electric oven, microwave & ceramic hob
- Open plan living & dining area
- Space heating via electric panel heaters.
- Bathroom with fitted furniture, 3 piece bathroom suite & shower over bath
- All electric (min of 63amp supply required, 80amp supply recommended)
- Water heating via immersion cylinder

Complies with the definition of a mobile home and manufactured to BS3632:2005. Ideal for "granny annexe" or holiday let.

**Price £39,975 inc VAT** (including all fittings and furnishings, verandah, skirting and steps. Excluding delivery and installation)