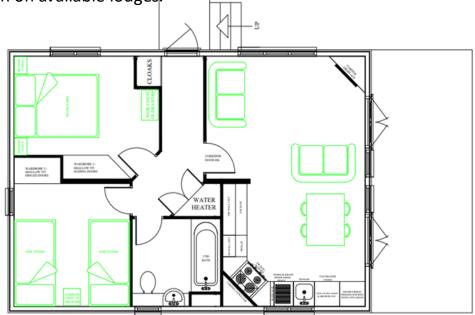

## 28ft x 20ft Sleeps 4 - SB9 RH

- One double bedroom with 4'6" bed and TV point.
- One twin bedroom with 3' beds
- Kitchen with fridge/freezer, dishwasher, electric oven, microwave & ceramic hob
- Open plan living & dining area
- Space heating via electric panel heaters.
- Bathroom with fitted furniture, 3 piece bathroom suite & shower over bath
- All electric (min of 63amp supply required, 80amp supply recommended)
- Water heating via immersion cylinder