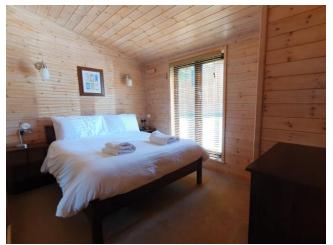

## 28ft x 20ft Sleeps 4 - SB9 RH

- One double bedroom with 4'6" bed and TV point.
- One twin bedroom with 3' beds
- Kitchen with fridge/freezer, dishwasher, electric oven, microwave & ceramic hob
- Open plan living & dining area
- Space heating via electric panel heaters.
- Bathroom with fitted furniture, 3 piece bathroom suite & shower over bath
- All electric (min of 63amp supply required, 80amp supply recommended)
- Water heating via immersion cylinder