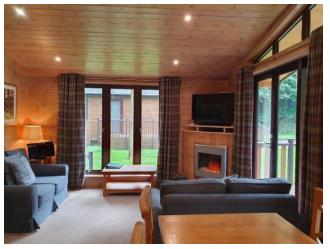

## 28ft x 20ft Sleeps 4 - SB9 RH

- One double bedroom with 4'6" bed and TV point.
- One twin bedroom with 3' beds
- Kitchen with fridge/freezer, dishwasher, electric oven, microwave & ceramic hob
- Open plan living & dining area
- Space heating via electric panel heaters.
- Bathroom with fitted furniture, 3 piece bathroom suite & shower over bath
- All electric (min of 63amp supply required, 80amp supply recommended)
- Water heating via immersion cylinder