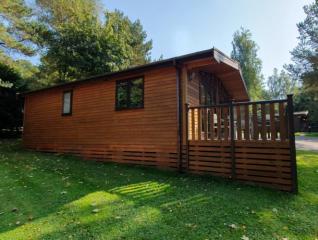

## Skyline Pinelodge 28' x 20' 2 bedroom

## 28ft x 20ft Sleeps 4 - SB9 RH

- One double bedroom with 4'6" bed and TV point.
- One twin bedroom with 3' beds
- Kitchen with fridge/freezer, dishwasher, electric oven, microwave & ceramic hob
- Open plan living & dining area
- Space heating via electric panel heaters.
- Bathroom with fitted furniture, 3 piece bathroom suite & shower over bath
- All electric (min of 63amp supply required, 80amp supply recommended)
- Water heating via immersion cylinder

Complies with the definition of a mobile home and manufactured to BS3632:2005. Ideal for "granny annexe" or holiday let.

**Price £39,975 inc VAT** (including all fittings and furnishings, verandah, skirting and steps. Excluding delivery and installation)