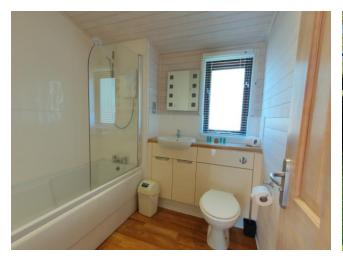

## 28ft x 20ft Sleeps 4 - SB9 RH

- One double bedroom with 4'6" bed and TV point.
- One twin bedroom with 3' beds
- Kitchen with fridge/freezer, dishwasher, electric oven, microwave & ceramic hob
- Open plan living & dining area
- Space heating via electric panel heaters.
- Bathroom with fitted furniture, 3 piece bathroom suite & shower over bath
- All electric (min of 63amp supply required, 80amp supply recommended)
- Water heating via immersion cylinder