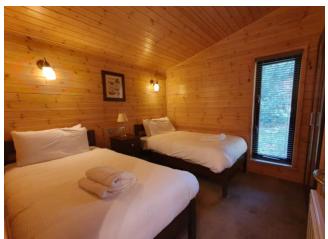

## 28ft x 20ft Sleeps 4 - SB9 RH

- One double bedroom with 4'6" bed and TV point.
- One twin bedroom with 3' beds
- Kitchen with fridge/freezer, dishwasher, electric oven, microwave & ceramic hob
- Open plan living & dining area
- Space heating via electric panel heaters.
- Bathroom with fitted furniture, 3 piece bathroom suite & shower over bath
- All electric (min of 63amp supply required, 80amp supply recommended)
- Water heating via immersion cylinder