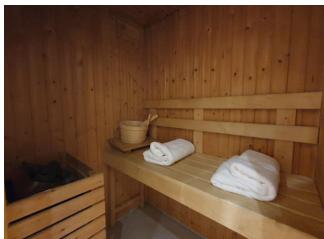

## 22ft x 20ft Sleeps 2 – SB51 Double Doors

- One double bedroom with Kingsize bed and TV point.
- Kitchen with dishwasher, electric oven, fridge, microwave & ceramic hob.
- Open plan living.
- Space heating via electric panel heaters.
- En-suite bathroom with corner bath
  & separate shower & Sauna.
- All electric (min of 63amp supply required, 80amp supply recommended)
- Water heating via immersion cylinder