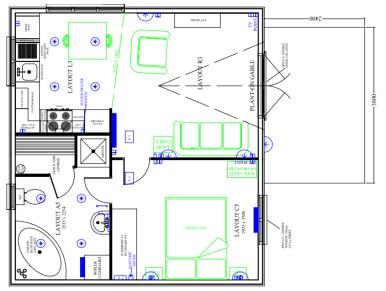

## 22ft x 20ft Sleeps 2 – SB51 Double Doors

- One double bedroom with Kingsize bed and TV point.
- Kitchen with dishwasher, electric oven, fridge, microwave & ceramic hob.
- Open plan living.
- Space heating via electric panel heaters.
- En-suite bathroom with corner bath
  & separate shower & Sauna.
- All electric (min of 63amp supply required, 80amp supply recommended)
- Water heating via immersion cylinder