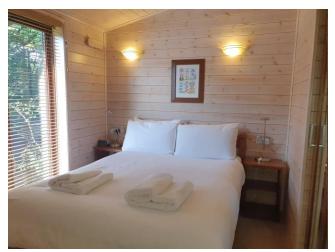

## 22ft x 20ft Sleeps 2 – SB51 Double Doors

- One double bedroom with Kingsize bed and TV point.
- Kitchen with dishwasher, electric oven, fridge, microwave & ceramic hob.
- Open plan living.
- Space heating via electric panel heaters.
- En-suite bathroom with corner bath
  & separate shower & Sauna.
- All electric (min of 63amp supply required, 80amp supply recommended)
- Water heating via immersion cylinder