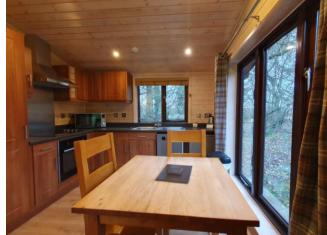

## 22ft x 20ft Sleeps 2 – SB51 Double Doors

- One double bedroom with Kingsize bed and TV point.
- Kitchen with dishwasher, electric oven, fridge, microwave & ceramic hob.
- Open plan living.
- Space heating via electric panel heaters.
- En-suite bathroom with corner bath
  & separate shower & Sauna.
- All electric (min of 63amp supply required, 80amp supply recommended)
- Water heating via immersion cylinder