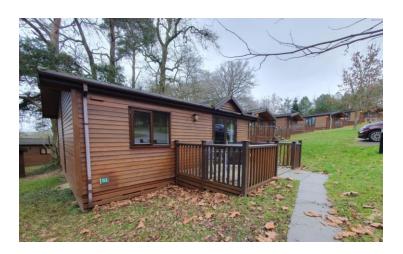

Elvaston Pinelodge 22' x 20' 1 bed, 1 bath

Complies with the definition of a mobile home and manufactured to BS3632:2005. Ideal for "granny annexe" or holiday let.

Offer price **£33,975** inc VAT (including all fittings and furnishings, verandah, skirting and steps. Excluding delivery and installation)