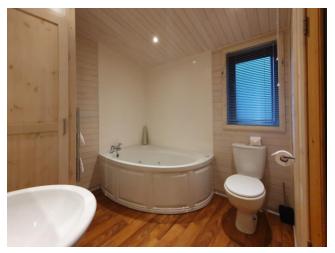

## 22ft x 20ft Sleeps 2 – SB51 Double Doors

- One double bedroom with Kingsize bed and TV point.
- Kitchen with dishwasher, electric oven, fridge, microwave & ceramic hob.
- Open plan living.
- Space heating via electric panel heaters.
- En-suite bathroom with corner bath
  & separate shower & Sauna.
- All electric (min of 63amp supply required, 80amp supply recommended)
- Water heating via immersion cylinder