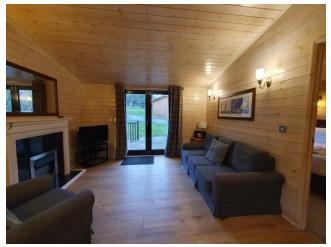

## 22ft x 20ft Sleeps 2 – SB51 Double Doors

- One double bedroom with Kingsize bed and TV point.
- Kitchen with dishwasher, electric oven, fridge, microwave & ceramic hob.
- Open plan living.
- Space heating via electric panel heaters.
- En-suite bathroom with corner bath
  & separate shower & Sauna.
- All electric (min of 63amp supply required, 80amp supply recommended)
- Water heating via immersion cylinder